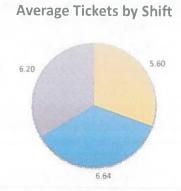

### KENT POLICE DEPARTMENT AUGUST 2020

|                                                                                                               | AUGUST<br>2019                               | AUGUST<br>2020                         | TOTAL<br>2019                                      | TOTAL<br>2020                                    |
|---------------------------------------------------------------------------------------------------------------|----------------------------------------------|----------------------------------------|----------------------------------------------------|--------------------------------------------------|
| CALLS FOR SERVICE FIRE CALLS ARRESTS, TOTAL JUVENILE ARRESTS O.V.I. ARRESTS TRAFFIC CITATIONS PARKING TICKETS | 2550<br>425<br>199<br>11<br>18<br>375<br>963 | 1951<br>389<br>16<br>10<br>191<br>938  | 19516<br>3036<br>1125<br>62<br>122<br>2228<br>7783 | 13989<br>2765<br>760<br>45<br>90<br>1359<br>5230 |
| ACCIDENT REPORTS Property Damage Injury Private Property Hit-Skip OVI Related Pedestrians                     | 57<br>25<br>7<br>17<br>6<br>2                | 44<br>19<br>7<br>11<br>2<br>4          | 429<br>253<br>28<br>108<br>32<br>2<br>6            | 322<br>165<br>55<br>64<br>24<br>9<br>5           |
| Fatals U.C.R. STATISTICS                                                                                      | 0                                            | 0                                      | 0                                                  | 0                                                |
| Homicide<br>Rape<br>Robbery<br>Assault Total<br>Serious<br>Simple                                             | 0<br>0<br>1<br>20<br>3<br>17                 | 0<br>0<br>0<br>19<br>1<br>18           | 0<br>2<br>5<br>116<br>14<br>102                    | 0<br>0<br>5<br>137<br>10<br>127                  |
| Burglary Larceny Auto Theft Arson Human Trafficking:Servitude                                                 | 3<br>33<br>1<br>1<br>0                       | 11<br>32<br>2<br>0<br>0                | 42<br>219<br>11<br>1                               | 45<br>232<br>10                                  |
| Human Trafficking:Sex Acts TOTAL                                                                              | 0<br>59                                      | 0<br>64                                | 0<br>0<br>396                                      | 0<br>0<br>430                                    |
| CRIME CLEARANCES Homicide Rape Robbery Assault Total Serious Simple                                           | 0<br>0<br>1<br>17<br>2<br>15                 | 0<br>0<br>0<br>15                      | 0<br>2<br>2<br>98                                  | 0<br>0<br>2<br>114<br>7                          |
| Burglary Larceny Auto Theft Arson Human Trafficking:Servitude Human Trafficking:Sex Acts TOTAL                | 4<br>4<br>0<br>0<br>0<br>0<br>0<br>0<br>26   | 14<br>5<br>3<br>0<br>0<br>0<br>0<br>23 | 89<br>16<br>30<br>5<br>0<br>0<br>153               | 107<br>13<br>48<br>0<br>1<br>0<br>0<br>178       |