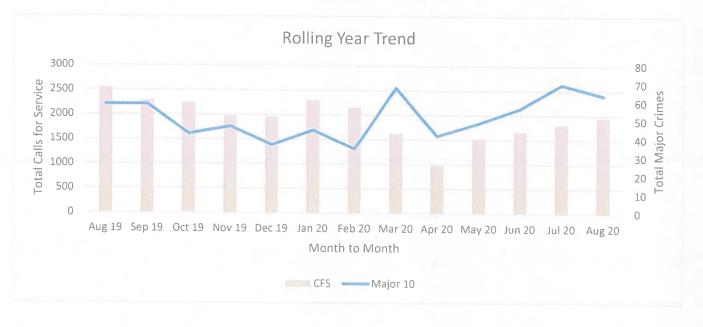

### KENT POLICE DEPARTMENT AUGUST 2020

|                                                                                                               | AUGUST<br>2019                               | AUGUST<br>2020                         | TOTAL<br>2019                                      | TOTAL<br>2020                                    |
|---------------------------------------------------------------------------------------------------------------|----------------------------------------------|----------------------------------------|----------------------------------------------------|--------------------------------------------------|
| CALLS FOR SERVICE FIRE CALLS ARRESTS, TOTAL JUVENILE ARRESTS O.V.I. ARRESTS TRAFFIC CITATIONS PARKING TICKETS | 2550<br>425<br>199<br>11<br>18<br>375<br>963 | 1951<br>389<br>16<br>10<br>191<br>938  | 19516<br>3036<br>1125<br>62<br>122<br>2228<br>7783 | 13989<br>2765<br>760<br>45<br>90<br>1359<br>5230 |
| ACCIDENT REPORTS Property Damage Injury Private Property Hit-Skip OVI Related Pedestrians                     | 57<br>25<br>7<br>17<br>6<br>2                | 44<br>19<br>7<br>11<br>2<br>4          | 429<br>253<br>28<br>108<br>32<br>2<br>6            | 322<br>165<br>55<br>64<br>24<br>9<br>5           |
| Fatals U.C.R. STATISTICS                                                                                      | 0                                            | 0                                      | 0                                                  | 0                                                |
| Homicide<br>Rape<br>Robbery<br>Assault Total<br>Serious<br>Simple                                             | 0<br>0<br>1<br>20<br>3<br>17                 | 0<br>0<br>0<br>19<br>1<br>18           | 0<br>2<br>5<br>116<br>14<br>102                    | 0<br>0<br>5<br>137<br>10<br>127                  |
| Burglary Larceny Auto Theft Arson Human Trafficking:Servitude                                                 | 3<br>33<br>1<br>1<br>0                       | 11<br>32<br>2<br>0<br>0                | 42<br>219<br>11<br>1                               | 45<br>232<br>10                                  |
| Human Trafficking:Sex Acts TOTAL                                                                              | 0<br>59                                      | 0<br>64                                | 0<br>0<br>396                                      | 0<br>0<br>430                                    |
| CRIME CLEARANCES Homicide Rape Robbery Assault Total Serious Simple                                           | 0<br>0<br>1<br>17<br>2<br>15                 | 0<br>0<br>0<br>15                      | 0<br>2<br>2<br>98                                  | 0<br>0<br>2<br>114<br>7                          |
| Burglary Larceny Auto Theft Arson Human Trafficking:Servitude Human Trafficking:Sex Acts TOTAL                | 4<br>4<br>0<br>0<br>0<br>0<br>0<br>0<br>26   | 14<br>5<br>3<br>0<br>0<br>0<br>0<br>23 | 89<br>16<br>30<br>5<br>0<br>0<br>153               | 107<br>13<br>48<br>0<br>1<br>0<br>0<br>178       |