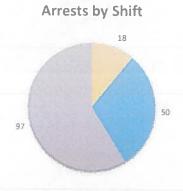

### KENT POLICE DEPARTMENT AUGUST 2020

|                                                                                                               | AUGUST<br>2019                               | AUGUST<br>2020                         | TOTAL<br>2019                                      | TOTAL<br>2020                                    |
|---------------------------------------------------------------------------------------------------------------|----------------------------------------------|----------------------------------------|----------------------------------------------------|--------------------------------------------------|
| CALLS FOR SERVICE FIRE CALLS ARRESTS, TOTAL JUVENILE ARRESTS O.V.I. ARRESTS TRAFFIC CITATIONS PARKING TICKETS | 2550<br>425<br>199<br>11<br>18<br>375<br>963 | 1951<br>389<br>16<br>10<br>191<br>938  | 19516<br>3036<br>1125<br>62<br>122<br>2228<br>7783 | 13989<br>2765<br>760<br>45<br>90<br>1359<br>5230 |
| ACCIDENT REPORTS Property Damage Injury Private Property Hit-Skip OVI Related Pedestrians                     | 57<br>25<br>7<br>17<br>6<br>2                | 44<br>19<br>7<br>11<br>2<br>4          | 429<br>253<br>28<br>108<br>32<br>2<br>6            | 322<br>165<br>55<br>64<br>24<br>9<br>5           |
| Fatals U.C.R. STATISTICS                                                                                      | 0                                            | 0                                      | 0                                                  | 0                                                |
| Homicide<br>Rape<br>Robbery<br>Assault Total<br>Serious<br>Simple                                             | 0<br>0<br>1<br>20<br>3<br>17                 | 0<br>0<br>0<br>19<br>1<br>18           | 0<br>2<br>5<br>116<br>14<br>102                    | 0<br>0<br>5<br>137<br>10<br>127                  |
| Burglary Larceny Auto Theft Arson Human Trafficking:Servitude                                                 | 3<br>33<br>1<br>1<br>0                       | 11<br>32<br>2<br>0<br>0                | 42<br>219<br>11<br>1                               | 45<br>232<br>10                                  |
| Human Trafficking:Sex Acts TOTAL                                                                              | 0<br>59                                      | 0<br>64                                | 0<br>0<br>396                                      | 0<br>0<br>430                                    |
| CRIME CLEARANCES Homicide Rape Robbery Assault Total Serious Simple                                           | 0<br>0<br>1<br>17<br>2<br>15                 | 0<br>0<br>0<br>15                      | 0<br>2<br>2<br>98                                  | 0<br>0<br>2<br>114<br>7                          |
| Burglary Larceny Auto Theft Arson Human Trafficking:Servitude Human Trafficking:Sex Acts TOTAL                | 4<br>4<br>0<br>0<br>0<br>0<br>0<br>0<br>26   | 14<br>5<br>3<br>0<br>0<br>0<br>0<br>23 | 89<br>16<br>30<br>5<br>0<br>0<br>153               | 107<br>13<br>48<br>0<br>1<br>0<br>0<br>178       |