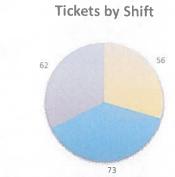

### KENT POLICE DEPARTMENT AUGUST 2020

|                                                                                                               | AUGUST<br>2019                               | AUGUST<br>2020                         | TOTAL<br>2019                                      | TOTAL<br>2020                                    |
|---------------------------------------------------------------------------------------------------------------|----------------------------------------------|----------------------------------------|----------------------------------------------------|--------------------------------------------------|
| CALLS FOR SERVICE FIRE CALLS ARRESTS, TOTAL JUVENILE ARRESTS O.V.I. ARRESTS TRAFFIC CITATIONS PARKING TICKETS | 2550<br>425<br>199<br>11<br>18<br>375<br>963 | 1951<br>389<br>16<br>10<br>191<br>938  | 19516<br>3036<br>1125<br>62<br>122<br>2228<br>7783 | 13989<br>2765<br>760<br>45<br>90<br>1359<br>5230 |
| ACCIDENT REPORTS Property Damage Injury Private Property Hit-Skip OVI Related Pedestrians                     | 57<br>25<br>7<br>17<br>6<br>2                | 44<br>19<br>7<br>11<br>2<br>4          | 429<br>253<br>28<br>108<br>32<br>2<br>6            | 322<br>165<br>55<br>64<br>24<br>9<br>5           |
| Fatals U.C.R. STATISTICS                                                                                      | 0                                            | 0                                      | 0                                                  | 0                                                |
| Homicide<br>Rape<br>Robbery<br>Assault Total<br>Serious<br>Simple                                             | 0<br>0<br>1<br>20<br>3<br>17                 | 0<br>0<br>0<br>19<br>1<br>18           | 0<br>2<br>5<br>116<br>14<br>102                    | 0<br>0<br>5<br>137<br>10<br>127                  |
| Burglary Larceny Auto Theft Arson Human Trafficking:Servitude                                                 | 3<br>33<br>1<br>1<br>0                       | 11<br>32<br>2<br>0<br>0                | 42<br>219<br>11<br>1                               | 45<br>232<br>10                                  |
| Human Trafficking:Sex Acts TOTAL                                                                              | 0<br>59                                      | 0<br>64                                | 0<br>0<br>396                                      | 0<br>0<br>430                                    |
| CRIME CLEARANCES Homicide Rape Robbery Assault Total Serious Simple                                           | 0<br>0<br>1<br>17<br>2<br>15                 | 0<br>0<br>0<br>15                      | 0<br>2<br>2<br>98                                  | 0<br>0<br>2<br>114<br>7                          |
| Burglary Larceny Auto Theft Arson Human Trafficking:Servitude Human Trafficking:Sex Acts TOTAL                | 4<br>4<br>0<br>0<br>0<br>0<br>0<br>0<br>26   | 14<br>5<br>3<br>0<br>0<br>0<br>0<br>23 | 89<br>16<br>30<br>5<br>0<br>0<br>153               | 107<br>13<br>48<br>0<br>1<br>0<br>0<br>178       |