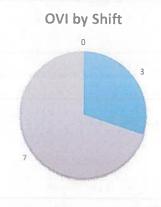

### KENT POLICE DEPARTMENT AUGUST 2020

|                                                                                                               | AUGUST<br>2019                               | AUGUST<br>2020                         | TOTAL<br>2019                                      | TOTAL<br>2020                                    |
|---------------------------------------------------------------------------------------------------------------|----------------------------------------------|----------------------------------------|----------------------------------------------------|--------------------------------------------------|
| CALLS FOR SERVICE FIRE CALLS ARRESTS, TOTAL JUVENILE ARRESTS O.V.I. ARRESTS TRAFFIC CITATIONS PARKING TICKETS | 2550<br>425<br>199<br>11<br>18<br>375<br>963 | 1951<br>389<br>16<br>10<br>191<br>938  | 19516<br>3036<br>1125<br>62<br>122<br>2228<br>7783 | 13989<br>2765<br>760<br>45<br>90<br>1359<br>5230 |
| ACCIDENT REPORTS Property Damage Injury Private Property Hit-Skip OVI Related Pedestrians                     | 57<br>25<br>7<br>17<br>6<br>2                | 44<br>19<br>7<br>11<br>2<br>4          | 429<br>253<br>28<br>108<br>32<br>2<br>6            | 322<br>165<br>55<br>64<br>24<br>9<br>5           |
| Fatals U.C.R. STATISTICS                                                                                      | 0                                            | 0                                      | 0                                                  | 0                                                |
| Homicide<br>Rape<br>Robbery<br>Assault Total<br>Serious<br>Simple                                             | 0<br>0<br>1<br>20<br>3<br>17                 | 0<br>0<br>0<br>19<br>1<br>18           | 0<br>2<br>5<br>116<br>14<br>102                    | 0<br>0<br>5<br>137<br>10<br>127                  |
| Burglary Larceny Auto Theft Arson Human Trafficking:Servitude                                                 | 3<br>33<br>1<br>1<br>0                       | 11<br>32<br>2<br>0<br>0                | 42<br>219<br>11<br>1                               | 45<br>232<br>10                                  |
| Human Trafficking:Sex Acts TOTAL                                                                              | 0<br>59                                      | 0<br>64                                | 0<br>0<br>396                                      | 0<br>0<br>430                                    |
| CRIME CLEARANCES Homicide Rape Robbery Assault Total Serious Simple                                           | 0<br>0<br>1<br>17<br>2<br>15                 | 0<br>0<br>0<br>15                      | 0<br>2<br>2<br>98                                  | 0<br>0<br>2<br>114<br>7                          |
| Burglary Larceny Auto Theft Arson Human Trafficking:Servitude Human Trafficking:Sex Acts TOTAL                | 4<br>4<br>0<br>0<br>0<br>0<br>0<br>0<br>26   | 14<br>5<br>3<br>0<br>0<br>0<br>0<br>23 | 89<br>16<br>30<br>5<br>0<br>0<br>153               | 107<br>13<br>48<br>0<br>1<br>0<br>0<br>178       |