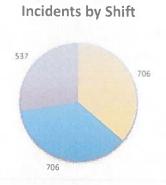

### KENT POLICE DEPARTMENT AUGUST 2020

|                                                                                                               | AUGUST<br>2019                               | AUGUST<br>2020                         | TOTAL<br>2019                                      | TOTAL<br>2020                                    |
|---------------------------------------------------------------------------------------------------------------|----------------------------------------------|----------------------------------------|----------------------------------------------------|--------------------------------------------------|
| CALLS FOR SERVICE FIRE CALLS ARRESTS, TOTAL JUVENILE ARRESTS O.V.I. ARRESTS TRAFFIC CITATIONS PARKING TICKETS | 2550<br>425<br>199<br>11<br>18<br>375<br>963 | 1951<br>389<br>16<br>10<br>191<br>938  | 19516<br>3036<br>1125<br>62<br>122<br>2228<br>7783 | 13989<br>2765<br>760<br>45<br>90<br>1359<br>5230 |
| ACCIDENT REPORTS Property Damage Injury Private Property Hit-Skip OVI Related Pedestrians                     | 57<br>25<br>7<br>17<br>6<br>2                | 44<br>19<br>7<br>11<br>2<br>4          | 429<br>253<br>28<br>108<br>32<br>2<br>6            | 322<br>165<br>55<br>64<br>24<br>9<br>5           |
| Fatals U.C.R. STATISTICS                                                                                      | 0                                            | 0                                      | 0                                                  | 0                                                |
| Homicide<br>Rape<br>Robbery<br>Assault Total<br>Serious<br>Simple                                             | 0<br>0<br>1<br>20<br>3<br>17                 | 0<br>0<br>0<br>19<br>1<br>18           | 0<br>2<br>5<br>116<br>14<br>102                    | 0<br>0<br>5<br>137<br>10<br>127                  |
| Burglary Larceny Auto Theft Arson Human Trafficking:Servitude                                                 | 3<br>33<br>1<br>1<br>0                       | 11<br>32<br>2<br>0<br>0                | 42<br>219<br>11<br>1                               | 45<br>232<br>10                                  |
| Human Trafficking:Sex Acts TOTAL                                                                              | 0<br>59                                      | 0<br>64                                | 0<br>0<br>396                                      | 0<br>0<br>430                                    |
| CRIME CLEARANCES Homicide Rape Robbery Assault Total Serious Simple                                           | 0<br>0<br>1<br>17<br>2<br>15                 | 0<br>0<br>0<br>15                      | 0<br>2<br>2<br>98                                  | 0<br>0<br>2<br>114<br>7                          |
| Burglary Larceny Auto Theft Arson Human Trafficking:Servitude Human Trafficking:Sex Acts TOTAL                | 4<br>4<br>0<br>0<br>0<br>0<br>0<br>0<br>26   | 14<br>5<br>3<br>0<br>0<br>0<br>0<br>23 | 89<br>16<br>30<br>5<br>0<br>0<br>153               | 107<br>13<br>48<br>0<br>1<br>0<br>0<br>178       |