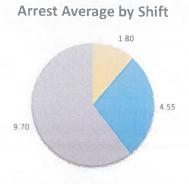

### KENT POLICE DEPARTMENT AUGUST 2020

|                                                                                                               | AUGUST<br>2019                               | AUGUST<br>2020                         | TOTAL<br>2019                                      | TOTAL<br>2020                                    |
|---------------------------------------------------------------------------------------------------------------|----------------------------------------------|----------------------------------------|----------------------------------------------------|--------------------------------------------------|
| CALLS FOR SERVICE FIRE CALLS ARRESTS, TOTAL JUVENILE ARRESTS O.V.I. ARRESTS TRAFFIC CITATIONS PARKING TICKETS | 2550<br>425<br>199<br>11<br>18<br>375<br>963 | 1951<br>389<br>16<br>10<br>191<br>938  | 19516<br>3036<br>1125<br>62<br>122<br>2228<br>7783 | 13989<br>2765<br>760<br>45<br>90<br>1359<br>5230 |
| ACCIDENT REPORTS Property Damage Injury Private Property Hit-Skip OVI Related Pedestrians                     | 57<br>25<br>7<br>17<br>6<br>2                | 44<br>19<br>7<br>11<br>2<br>4          | 429<br>253<br>28<br>108<br>32<br>2<br>6            | 322<br>165<br>55<br>64<br>24<br>9<br>5           |
| Fatals U.C.R. STATISTICS                                                                                      | 0                                            | 0                                      | 0                                                  | 0                                                |
| Homicide<br>Rape<br>Robbery<br>Assault Total<br>Serious<br>Simple                                             | 0<br>0<br>1<br>20<br>3<br>17                 | 0<br>0<br>0<br>19<br>1<br>18           | 0<br>2<br>5<br>116<br>14<br>102                    | 0<br>0<br>5<br>137<br>10<br>127                  |
| Burglary Larceny Auto Theft Arson Human Trafficking:Servitude                                                 | 3<br>33<br>1<br>1<br>0                       | 11<br>32<br>2<br>0<br>0                | 42<br>219<br>11<br>1                               | 45<br>232<br>10                                  |
| Human Trafficking:Sex Acts TOTAL                                                                              | 0<br>59                                      | 0<br>64                                | 0<br>0<br>396                                      | 0<br>0<br>430                                    |
| CRIME CLEARANCES Homicide Rape Robbery Assault Total Serious Simple                                           | 0<br>0<br>1<br>17<br>2<br>15                 | 0<br>0<br>0<br>15                      | 0<br>2<br>2<br>98                                  | 0<br>0<br>2<br>114<br>7                          |
| Burglary Larceny Auto Theft Arson Human Trafficking:Servitude Human Trafficking:Sex Acts TOTAL                | 4<br>4<br>0<br>0<br>0<br>0<br>0<br>0<br>26   | 14<br>5<br>3<br>0<br>0<br>0<br>0<br>23 | 89<br>16<br>30<br>5<br>0<br>0<br>153               | 107<br>13<br>48<br>0<br>1<br>0<br>0<br>178       |