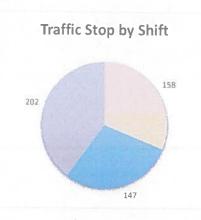

| 4       | 3,0 |
| PTL   | ELLIS            | 8                 | 10      |     |
| PTL   | SCHMITT          | 8                 | 19      | 1   |
| PTL   | LUFF             | 3                 | 3       | '   |
| PTL   | MOORE            | 7                 | 11      | 1   |
|       | OTHER            |                   | 1       | ı   |
| TOTAL |                  | 191               | 167     | 10  |
|       |                  |                   | 101     | 10  |

## Calls for Service and Major Crimes

The FBI requests data for Uniform Crime Statistics over 10 Major Crimes: Homicide, Rape, Robbery, Assault, Burglary, Larceny, Auto Theft, Arson, Human Trafficking: Servitude and Human Trafficking: Sex Acts.



## **Shift Activity and Action**

Days Afternoons **Midnights** 



















### RETURN A - MONTHLY RETURN OF OFFENSES KNOWN TO THE POLICE

This report is authorized by law Title 28, Section 534, U.S. Code. Your cooperation in completing this form will assist the FBI, in compiling timely, comprehensive, and accurate data. Please submit this form monthly, by the seventh day after the close of the month, and any questions to the FBI, Criminal Justice Information Services Division, Attention: Uniform Crime Reports/Module E-3, 1000 Custer Hollow Road, Clarksburg, West Virginia 26306; telephone 304-625-4830, facsimile 304-625-3566. Under the Paperwork Reduction Act, you are not required to complete this form unless it contains a valid OMB control number. The form takes approximately 10 minutes to complete. Instructions for preparing the form appear on the