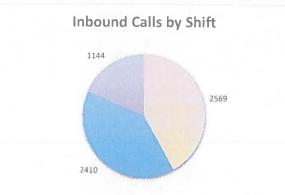

| 4       | 3,0 |
| PTL   | ELLIS            | 8                 | 10      |     |
| PTL   | SCHMITT          | 8                 | 19      | 1   |
| PTL   | LUFF             | 3                 | 3       | '   |
| PTL   | MOORE            | 7                 | 11      | 1   |
|       | OTHER            |                   | 1       | ı   |
| TOTAL |                  | 191               | 167     | 10  |
|       |                  |                   | 101     | 10  |

## Calls for Service and Major Crimes

The FBI requests data for Uniform Crime Statistics over 10 Major Crimes: Homicide, Rape, Robbery, Assault, Burglary, Larceny, Auto Theft, Arson, Human Trafficking: Servitude and Human Trafficking: Sex Acts.



## **Shift Activity and Action**

Days Afternoons **Midnights** 



















### RETURN A - MONTHLY RETURN OF OFFENSES KNOWN TO THE POLICE

This report is authorized by law Title 28, Section 534, U.S. Code. Your cooperation in completing this form will assist the FBI, in compiling timely, comprehensive, and accurate data. Please submit this form monthly, by the seventh day after the close of the month, and any questions to the FBI, Criminal Justice Information Services Division, Attention: Uniform Crime Reports/Module E-3, 1000 Custer Hollow Road, Clarksburg, West Virginia 26306; telephone 304-625-4830, facsimile 304-625-3566. Under the Paperwork Reduction Act, you are not required to complete this form unless it contains a valid OMB control number. The form takes approximately 10 minutes to complete. Instructions for preparing the form appear on