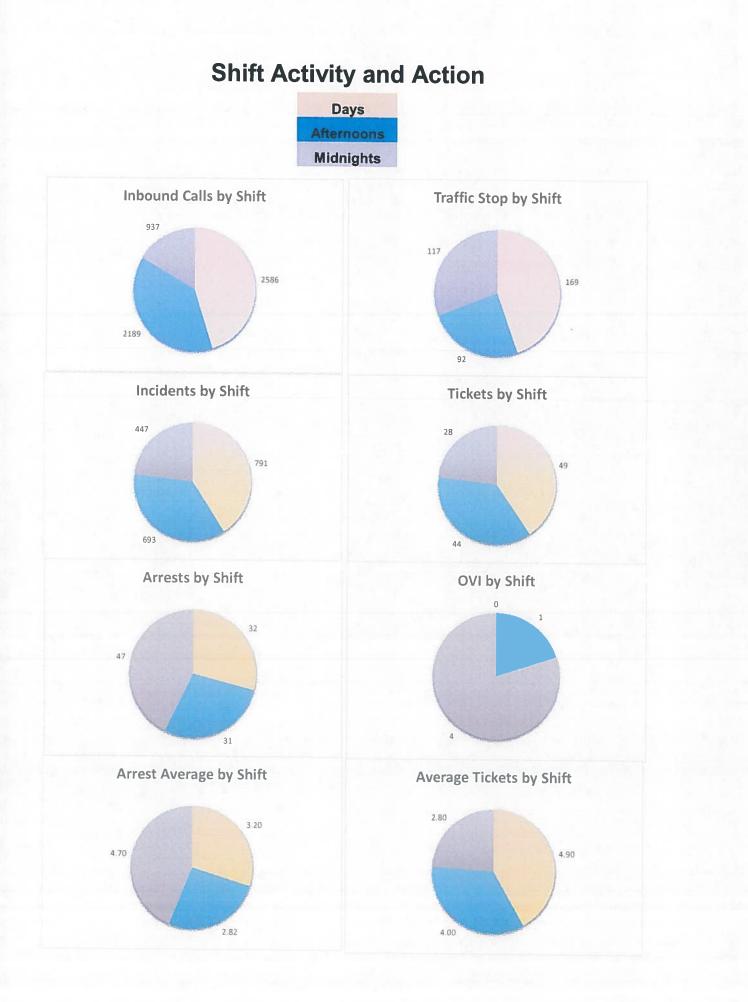

### **ENFORCEMENT STATISTICS** SEPTEMBER 2020

|            |                 | TRAFFIC CITATIONS | ARRESTS | OVI   |
|------------|-----------------|-------------------|---------|-------|
| CHIEF      | SHEARER         |                   |         | • • • |
| CAPT       | PRUSHA          |                   |         |       |
| CAPT       | ENNEMOSER       |                   |         |       |
| LT         | TREHARN         |                   |         |       |
| LT         | LEWIS           |                   |         |       |
| LT         | WHEELER         | 3                 |         |       |
| LT         | SHORT           |                   |         |       |
| LT         | GAYDOSH         |                   |         |       |
| SGT        | SOIKA           |                   |         |       |
| SGT        | ENNEMOSER       | 1                 | 1       |       |
| SGT        | BOWEN           | 4                 | 2       |       |
| SGT        | NELSON          | 2                 |         |       |
| DET        | TRAVIS          |                   |         |       |
| DET        | FAFRAK          |                   |         |       |
| DET        | JACOBS          | 2                 |         |       |
| PTL<br>PTL | DARRAH          | 6                 | 3       |       |
| DET        | COLE<br>GORMSEN | 6                 | 4       |       |
| PTL        | FULLER          |                   |         |       |
| DET        | DOMER           | 4                 | 1       |       |
| PTL        | POE             |                   |         |       |
| PTL        | BUTCHER         | 9                 | C       |       |
| DET        | MARINO          | 1                 | 6       |       |
| PTL        | WATKINS         | 3                 | 3       |       |
| PTL        | HADAWAY         | 4                 | 5       |       |
| PTL        | HILBRUNER       | 2                 | 5       |       |
| PTL        | AUCKLAND        | 3                 | 3       |       |
| PTL        | LLEWELLYN       | 3                 | 2       |       |
| PTL        | CARNAHAN        | 9                 | 4       |       |
| PTL        | BROOKS          | 4                 | 4       |       |
| PTL        | OLDHAM          | 9                 | 9       |       |
| PTL        | SMITH           | 2                 | 3       |       |
| PTL        | KUNKA           |                   |         |       |
| PTL        | DRISCOLL        | 2                 | 8       | 1     |
| PTL        | BURTON          | 3                 | 4       |       |
| PTL        | ALLEN           | 2                 | 5       |       |
| PTL        | NOAH            |                   | 5<br>3  |       |
| PTL        | WOMACK          | 4                 | 6       | 1     |
| PTL        | MCNULTY         | 12                | 2       |       |
| PTL        | ELLIS           | 8                 | 3       | 1     |
| PTL        | SCHMITT         | 6                 | 5       |       |
| PTL        | LUFF            | 3                 | 5       |       |
| PTL        | MOORE           | 7                 | 19      | 2     |
| TOTAL      | OTHER           | 100               |         |       |
| TOTAL      |                 | 122               | 110     | 5     |
|            |                 |                   |         |       |