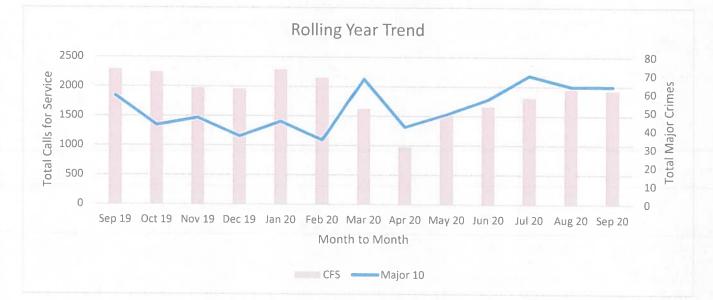

# Calls for Service and Major Crimes

The FBI requests data for Uniform Crime Statistics over 10 Major Crimes: Homicide, Rape, Robbery, Assault, Burglary, Larceny, Auto Theft, Arson, Human Trafficking: Servitude and Human Trafficking: Sex Acts.