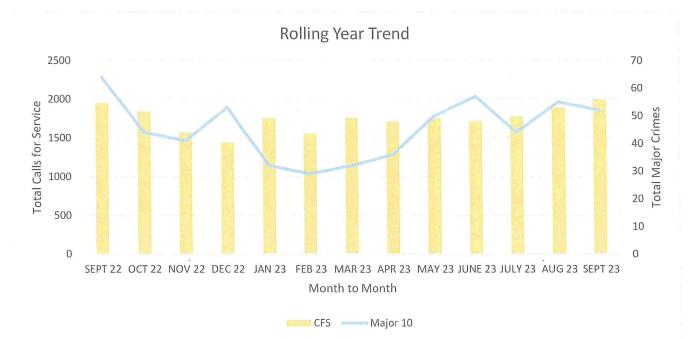

## Calls for Service and Major Crimes

The FBI requests data for Uniform Crime Statistics over 10 Major Crimes: Homicide, Rape, Robbery, Assault, Burglary, Larceny, Auto Theft, Arson, Human Trafficking: Servitude and Human Trafficking: Sex Acts.