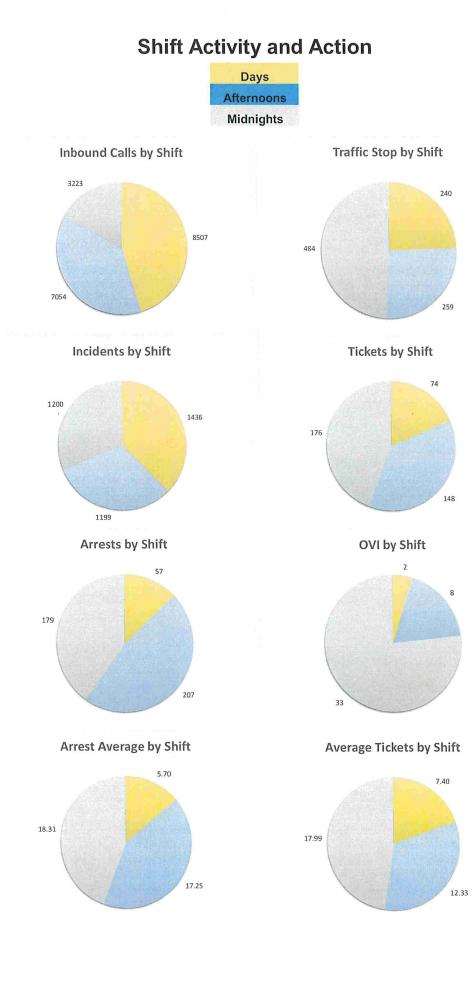

ENFORCEMENT STATISTICS SEPTEMBER 2023

| SEPTEMBER 2023 |           |                   |          |       |
|----------------|-----------|-------------------|----------|-------|
|                |           | TRAFFIC CITATIONS | ARRESTS  | OVI   |
| CHIEF          | SHEARER   |                   |          | • • • |
| CAPT           | PRUSHA    | •<br>•            | 1        |       |
| CAPT           | ENNEMOSER |                   |          |       |
| LT             | TREHARN   |                   |          |       |
| LT             | LEWIS     |                   |          |       |
| LT             | WHEELER   | 2                 |          |       |
| LT             | SHORT     | -                 | 3        |       |
| LT             | GAYDOSH   | 1                 | 0        |       |
| SGT            | SOIKA     | i i               |          |       |
| SGT            | ENNEMOSER | 2                 | 3        |       |
| SGT            | BOWEN     | 2                 | 5        |       |
| SGT            | NELSON    |                   | 1        |       |
| DET            | JACOBS    |                   | ľ        |       |
| PTL            | DARRAH    |                   |          |       |
| PTL            | COLE      | 5                 | 2        |       |
| DET            | GORMSEN   | 9                 | Z        |       |
| PTL            | FULLER    | 4                 | 2        |       |
| DET            | DOMER     | 4                 | 2        |       |
| PTL            | POE       |                   | 1        |       |
|                | BUTCHER   |                   | I        |       |
| PTL            |           |                   |          |       |
| DET            | MARINO    | <b>0</b> .        | 9        | •     |
| PTL            | HADAWAY   | 2                 | 3        | 0     |
| PTL            | HILBRUNER | 13                | 14       | 3     |
| PTL            | AUCKLAND  | 5                 | 2        | 4     |
| PTL            | CARNAHAN  | 13                | 4        | 1     |
| PTL            | BROOKS    | 7                 | 4        | 1 -   |
| PTL            | OLDHAM    |                   | <u>^</u> |       |
| PTL            | SMITH     | 4                 | 9        |       |
| PTL            | KUNKA     | 3                 | 3        |       |
| PTL            | DRISCOLL  | 4                 | 6        | 2     |
| PTL            | BURTON    |                   | 1        |       |
| DET            | NOAH      |                   | 3        |       |
| PTL            | WOMACK    |                   | 15       |       |
| PTL            | MCNULTY   | 5                 | 24       |       |
| PTL            | ELLIS     | 25                |          | 8     |
| PTL            | SCHMITT   |                   | 11       |       |
| PTL            | MOORE     | 6                 | 3        |       |
| PTL            | BRUNO     |                   | 7        |       |
| PTL            | STREBEL   | 4                 | 4        | 1     |
| PTL            | WALKER    | 6                 | 15       |       |
| PTL            | KERN      | 27                | 16       | 3     |
| PTL            | KNAPP     | 9                 | 14       | 1     |
| PTL            | BOLGRIN   | 2                 | 20       |       |
| PTL            | REDEKER   | 10                |          | 1     |
|                | OTHER     |                   |          |       |
|                |           | 159               | 191      | 21    |
|                |           |                   |          |       |