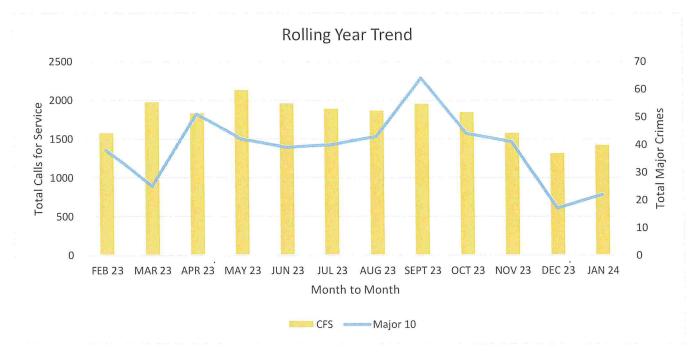

## Calls for Service and Major Crimes

The FBI requests data for Uniform Crime Statistics over 10 Major Crimes: Homicide, Rape, Robbery, Assault, Burglary, Larceny, Auto Theft, Arson, Human Trafficking: Servitude and Human Trafficking: Sex Acts.