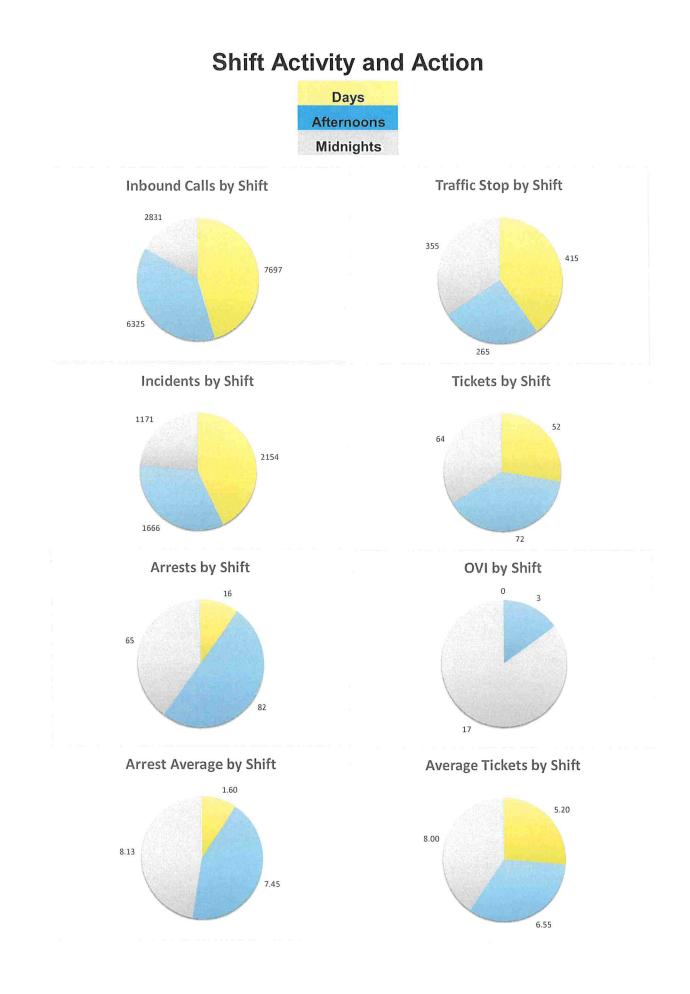

#### **ENFORCEMENT STATISTICS**

#### Mar-22

|            |                     | TRAFFIC CITATIONS | ARRESTS | OVI |
|------------|---------------------|-------------------|---------|-----|
| CHIEF      | SHEARER             |                   | AIREOTO | 011 |
| CAPT       | PRUSHA              |                   | 1       |     |
| CAPT       | ENNEMOSER           |                   | · ·     |     |
| LT         | TREHARN             |                   |         |     |
| LT         | LEWIS               |                   |         |     |
| LT         | WHEELER             | 18                |         |     |
| LT         | SHORT               | 2                 |         |     |
| LT         | GAYDOSH             | 2                 |         |     |
| SGT        | SOIKA               |                   |         |     |
| SGT        | ENNEMOSER           | 3                 | 2       |     |
| SGT        | BOWEN               | 5                 | Ζ.      |     |
| SGT        | NELSON              | 2                 | 3       | 1   |
| DET        | JACOBS              | Z                 | 1       | I   |
| PTL        | DARRAH              | 11                | 1       |     |
| PTL        | COLE                | 3                 |         |     |
| DET        | GORMSEN             | 5                 | 4       |     |
| PTL        | FULLER              | 5                 | 4       |     |
| DET        | DOMER               | 5                 | 4       |     |
| PTL        |                     |                   |         |     |
|            | POE                 | 5                 | 0       |     |
| PTL        | BUTCHER             | 5                 | 9       |     |
| DET        | MARINO<br>HADAWAY   |                   |         |     |
| PTL<br>PTL |                     | 4.4               | 4.4     | 0   |
|            |                     | 11                | 11      | 3   |
| PTL        |                     | 20                | 19      | 4   |
| DET        | BOWEN               | 10                | 4.4     |     |
| PTL        | CARNAHAN            | 13                | 11      |     |
| PTL        | BROOKS              | 44                | 1       |     |
| PTL        | OLDHAM              | 11                | 13      | 3   |
| PTL        | SMITH               | 3                 | 3       |     |
| PTL        | KUNKA               | 6                 | 2       |     |
| PTL        | DRISCOLL            | 6                 | 8       | 1   |
| PTL        | BURTON              |                   | _       |     |
| PTL        | ALLEN               | 4                 | 5       | 1   |
| PTL        | NOAH                | 12                | 10      | 5   |
| PTL        | WOMACK              | 7                 | 18      |     |
| PTL        | MCNULTY             | 3                 | 9       |     |
| PTL        | ELLIS               | 8                 | 4       |     |
| PTL        | SCHMITT             | 12                | 13      |     |
| PTL        | MOORE               | 13                | 7       | 2   |
| PTL        | EASTERLING<br>OTHER | 10                | 6       |     |
| TOTAL      | -                   | 188               | 165     | 20  |