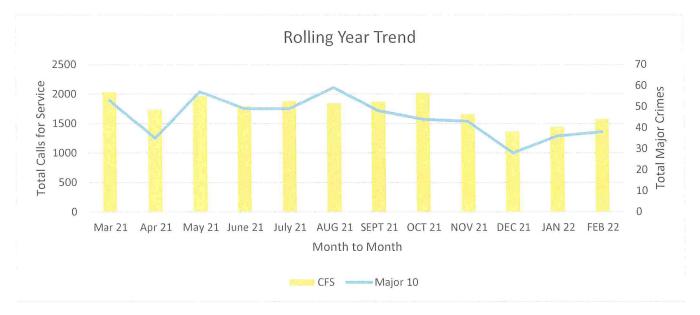

# Calls for Service and Major Crimes

The FBI requests data for Uniform Crime Statistics over 10 Major Crimes: Homicide, Rape, Robbery, Assault, Burglary, Larceny, Auto Theft, Arson, Human Trafficking: Servitude and Human Trafficking: Sex Acts.