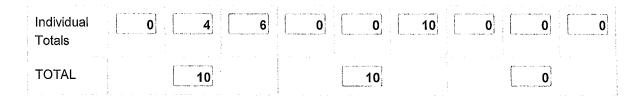

## B. Race/Ethnicity

|                  | Alleged Victim/Complainant | Alleged Offender | Unclear Participant |  |  |
|------------------|----------------------------|------------------|---------------------|--|--|
| Asian            | 0                          | 0                | 0                   |  |  |
| African American | 3                          | 4                | 0                   |  |  |
| Caucasian        | [7]                        | 6                | 0                   |  |  |
| Native American  | 0                          | 0                | <b></b> 0           |  |  |
| Hispanic         | 0                          | 0                | 0                   |  |  |
| Other            | 0                          | 0                | 0                   |  |  |
| TOTAL            | <b>10</b>                  | 10               | <b></b>             |  |  |