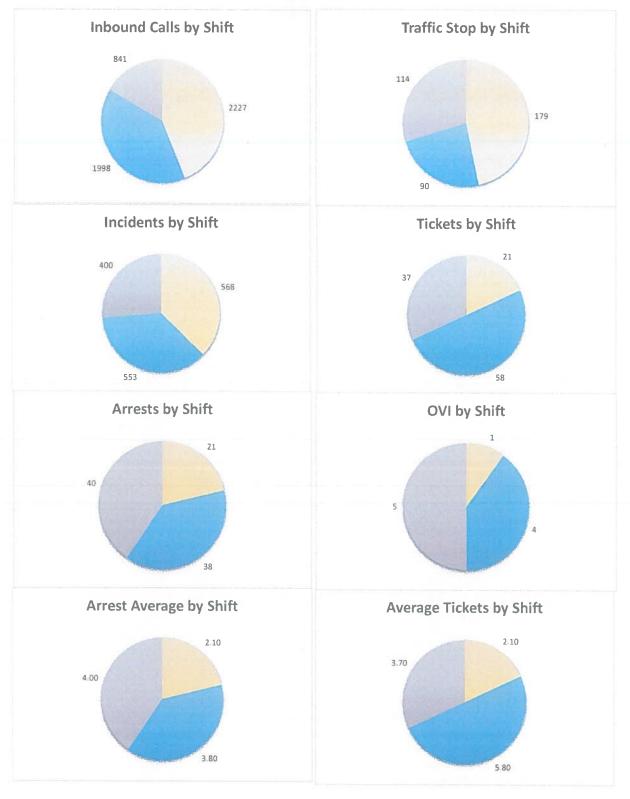

# KENT POLICE DEPARTMENT MAY 2020

|                                                                                                                                                                    | MAY                                                         | MAY                                                             | TOTAL | TOTAL                                                         |
|--------------------------------------------------------------------------------------------------------------------------------------------------------------------|-------------------------------------------------------------|-----------------------------------------------------------------|-------|---------------------------------------------------------------|
|                                                                                                                                                                    | 2019                                                        | 2020                                                            | 2019  | 2020                                                          |
| CALLS FOR SERVICE FIRE CALLS ARRESTS, TOTAL JUVENILE ARRESTS O.V.I. ARRESTS TRAFFIC CITATIONS PARKING TICKETS                                                      | 2481                                                        | 1523                                                            | 12324 | 8565                                                          |
|                                                                                                                                                                    | 385                                                         | 284                                                             | 1925  | 1692                                                          |
|                                                                                                                                                                    | 164                                                         | 103                                                             | 686   | 554                                                           |
|                                                                                                                                                                    | 9                                                           | 3                                                               | 35    | 24                                                            |
|                                                                                                                                                                    | 23                                                          | 10                                                              | 74    | 54                                                            |
|                                                                                                                                                                    | 291                                                         | 116                                                             | 1373  | 870                                                           |
|                                                                                                                                                                    | 1033                                                        | 146                                                             | 5088  | 2660                                                          |
| ACCIDENT REPORTS Property Damage Injury Private Property Hit-Skip OVI Related Pedestrians Fatals                                                                   | 56                                                          | 18                                                              | 305   | 217                                                           |
|                                                                                                                                                                    | 29                                                          | 6                                                               | 191   | 114                                                           |
|                                                                                                                                                                    | 6                                                           | 6                                                               | 18    | 36                                                            |
|                                                                                                                                                                    | 14                                                          | 3                                                               | 71    | 37                                                            |
|                                                                                                                                                                    | 6                                                           | 2                                                               | 21    | 21                                                            |
|                                                                                                                                                                    | 0                                                           | 1                                                               | 0     | 5                                                             |
|                                                                                                                                                                    | 1                                                           | 0                                                               | 4     | 4                                                             |
| U.C.R. STATISTICS Homicide Rape Robbery Assault Total Serious Simple Burglary Larceny Auto Theft Arson Human Trafficking:Servitude Human Trafficking:Sex Acts      | 0<br>0<br>1<br>14<br>3<br>11<br>4<br>30<br>3<br>0<br>0<br>0 | 0<br>0<br>0<br>17<br>4<br>13<br>4<br>26<br>1<br>1<br>0<br>0     | _     | 0<br>0<br>2<br>81<br>7<br>74<br>27<br>125<br>3<br>1<br>0<br>0 |
| CRIME CLEARANCES Homicide Rape Robbery Assault Total Serious Simple Burglary Larceny Auto Theft Arson Human Trafficking:Servitude Human Trafficking:Sex Acts TOTAL | 0<br>0<br>0<br>13<br>2<br>11<br>3<br>2<br>2<br>0<br>0<br>0  | 0<br>0<br>0<br>12<br>3<br>9<br>2<br>5<br>0<br>1<br>0<br>0<br>20 |       | 0<br>0<br>2<br>68<br>4<br>64<br>7<br>24<br>0<br>1<br>0<br>0   |