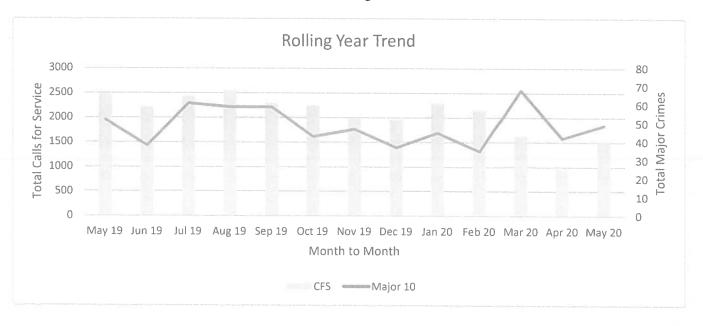

# KENT POLICE DEPARTMENT MAY 2020

|                                                                                                                                                                    | MAY                                                         | MAY                                                             | TOTAL | TOTAL                                                         |
|--------------------------------------------------------------------------------------------------------------------------------------------------------------------|-------------------------------------------------------------|-----------------------------------------------------------------|-------|---------------------------------------------------------------|
|                                                                                                                                                                    | 2019                                                        | 2020                                                            | 2019  | 2020                                                          |
| CALLS FOR SERVICE FIRE CALLS ARRESTS, TOTAL JUVENILE ARRESTS O.V.I. ARRESTS TRAFFIC CITATIONS PARKING TICKETS                                                      | 2481                                                        | 1523                                                            | 12324 | 8565                                                          |
|                                                                                                                                                                    | 385                                                         | 284                                                             | 1925  | 1692                                                          |
|                                                                                                                                                                    | 164                                                         | 103                                                             | 686   | 554                                                           |
|                                                                                                                                                                    | 9                                                           | 3                                                               | 35    | 24                                                            |
|                                                                                                                                                                    | 23                                                          | 10                                                              | 74    | 54                                                            |
|                                                                                                                                                                    | 291                                                         | 116                                                             | 1373  | 870                                                           |
|                                                                                                                                                                    | 1033                                                        | 146                                                             | 5088  | 2660                                                          |
| ACCIDENT REPORTS Property Damage Injury Private Property Hit-Skip OVI Related Pedestrians Fatals                                                                   | 56                                                          | 18                                                              | 305   | 217                                                           |
|                                                                                                                                                                    | 29                                                          | 6                                                               | 191   | 114                                                           |
|                                                                                                                                                                    | 6                                                           | 6                                                               | 18    | 36                                                            |
|                                                                                                                                                                    | 14                                                          | 3                                                               | 71    | 37                                                            |
|                                                                                                                                                                    | 6                                                           | 2                                                               | 21    | 21                                                            |
|                                                                                                                                                                    | 0                                                           | 1                                                               | 0     | 5                                                             |
|                                                                                                                                                                    | 1                                                           | 0                                                               | 4     | 4                                                             |
| U.C.R. STATISTICS Homicide Rape Robbery Assault Total Serious Simple Burglary Larceny Auto Theft Arson Human Trafficking:Servitude Human Trafficking:Sex Acts      | 0<br>0<br>1<br>14<br>3<br>11<br>4<br>30<br>3<br>0<br>0<br>0 | 0<br>0<br>0<br>17<br>4<br>13<br>4<br>26<br>1<br>1<br>0<br>0     | _     | 0<br>0<br>2<br>81<br>7<br>74<br>27<br>125<br>3<br>1<br>0<br>0 |
| CRIME CLEARANCES Homicide Rape Robbery Assault Total Serious Simple Burglary Larceny Auto Theft Arson Human Trafficking:Servitude Human Trafficking:Sex Acts TOTAL | 0<br>0<br>0<br>13<br>2<br>11<br>3<br>2<br>2<br>0<br>0<br>0  | 0<br>0<br>0<br>12<br>3<br>9<br>2<br>5<br>0<br>1<br>0<br>0<br>20 |       | 0<br>0<br>2<br>68<br>4<br>64<br>7<br>24<br>0<br>1<br>0<br>0   |