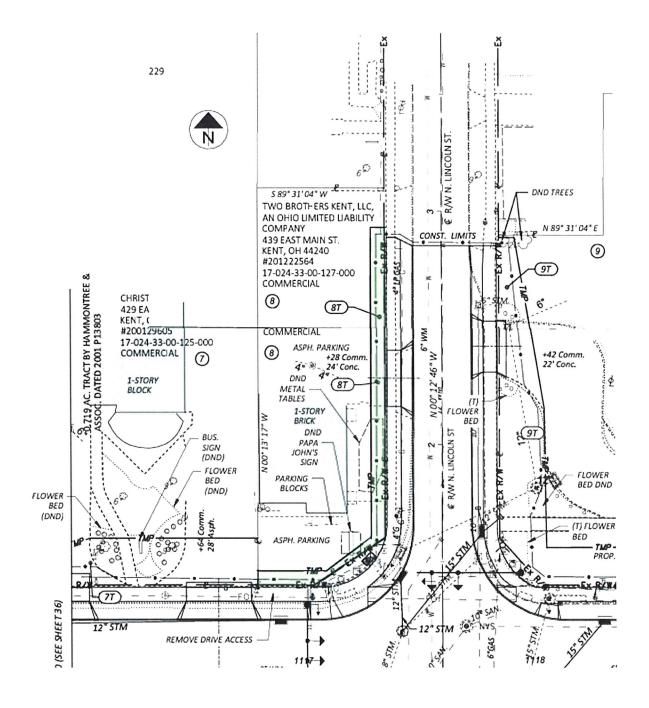

| Property Owner                       | R/W Plan Number | Description | Amount  |
|--------------------------------------|-----------------|-------------|---------|
| Christopher J. & Carol Ann<br>Martin | 3T              | Temporary   | \$4,500 |
| Two Brothers Kent, LLC               | 8T              | Temporary   | \$6,750 |
| Doris A. Jacobs Revocable<br>Trust   | 13T             | Temporary   | \$2,250 |
| Escape Plan 1, LLC                   | 27T             | Temporary   | \$5,565 |

[Surveyor's description of the premises follows]

Situated in the State of Ohio, County of Portage, City of Kent, being part of Original Lot 24 in Franklin Township, Township 3 North, Range 9 West, being part of lands described in the deed to CHRISTOPHER J. MARTIN & CAROL ANN MARTIN (Grantor) as recorded in Deed Volume 983 Page 1051 on file in the Portage County Recorder's Office and laying on the left side of the centerline of right-of-way of East Main Street (State Route 59) as shown on the East Main Street Area Improvements right-of-way plans prepared by Arcadis U.S., Inc for and on file with the City of Kent, Ohio, and more fully described as follows:

Beginning on the Grantor's westerly line at 49.09 feet left of Station 25+94.11;

- 1. Thence North 88° 19' 26" East, leaving the said Grantor's westerly line and through the Grantor, a distance 43.90 feet being 50.00 feet left of Station 26+38.00;
- 2. Thence North 59° 29' 55" East, continuing through the Grantor, a distance of 18.31 feet being 59.16 feet left of Station 26+53.85;
- 3. Thence North 00° 13' 47" West, continuing through the Grantor, a distance 40.00 feet being 36.00 feet left of North Willow Street Station 10+99.00;
- 4. Thence North 71° 20′ 07″ East, continuing through the Grantor, a distance of 6.64 feet to the westerly right-of-way line of North Willow Street as shown on the said right-of-way plans being 29.70 feet left of North Willow Street Station 11+01.10;
- 5. Thence South 00° 13' 47" East, along said westerly right-of-way line, a distance of 45.23 feet being 56.00 feet left of Station 26+60.14;
- 6. Thence South 52° 33' 16" West, along the said westerly right-of-way line, a distance of 13.30 feet to the northerly right-of-way line of said East Main Street being 48.00 feet left of Station 26+49.51;

LPA RX 887 T

- 7. Thence South 67° 24' 16" West, continuing along said northerly right-of-way line, a distance of 12.62 feet being 43.25 feet left of Station 26+37.82;
- 8. Thence South 85° 16' 10" West, continuing along said northerly right-of-way line, a distance of 43.87 feet to the Grantor's southwesterly corner being 40.00 feet left of Station 25+94.07;
- 9. Thence North 00° 13' 47" West, leaving the said northerly right-of-way line and along the Grantor's westerly line, a distance of 9.09 feet to the **Point of Beginning**;

The above-described easement contains 0.018 acres (765 square feet, including 0.000 acres within the present road occupied) all within Parcel Number 17-024-34-00-093-000 and subject to all legal highways and easements of record;