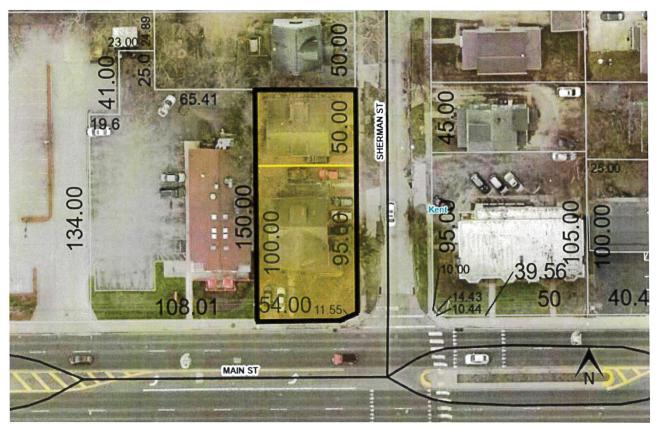

All right of way must be cleared by November 2024 to start construction in 2025.

Attached to this memo is the property map for the project highlighting the four parcels included in this request. The Service Department is requesting payments be approved for the following four owners.

| Property Owner                       | R/W Plan Number | Description | Amount  |
|--------------------------------------|-----------------|-------------|---------|
| Christopher J. & Carol Ann<br>Martin | 3T              | Temporary   | \$4,500 |
| Two Brothers Kent, LLC               | 8T              | Temporary   | \$6,750 |
| Doris A. Jacobs Revocable<br>Trust   | 13T             | Temporary   | \$2,250 |
| Escape Plan 1, LLC                   | 27T             | Temporary   | \$5,565 |

The larger parcel is mostly rectangular in shape and, per the right of way plans, contains 0.470 acre gross and net. The property is referenced as Portage County Auditor's Parcel Number 17-024-34-00-093-000. The topography is mostly level above the road grade of E. Main Street. The subject site is not located within a high risk flood hazard area, as shown on the FEMA Flood Plain Map 39133C0138E, having an effective date of March 7, 2017. The property has unity of ownership currently in the names of Christopher J. Martin and Carol Ann Martin.