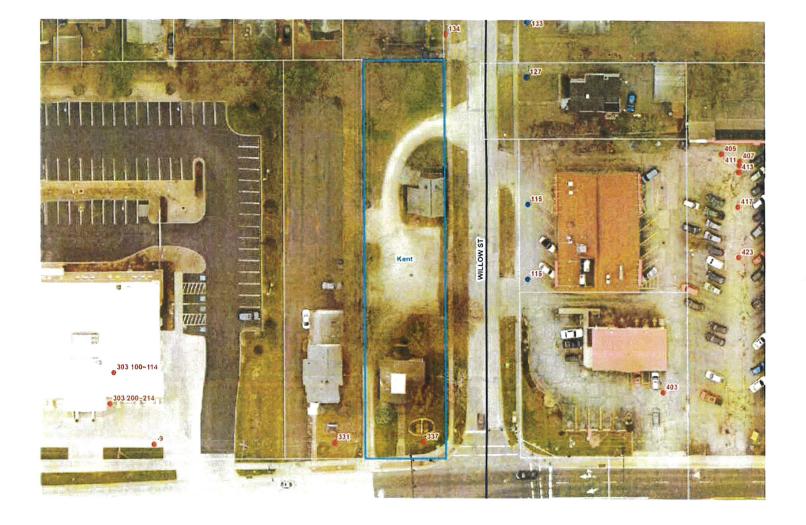

#### Subject

| Address/Location                                             | Zoning                                                       | Utilities | APN(s)                   |                       |                         |
|--------------------------------------------------------------|--------------------------------------------------------------|-----------|--------------------------|-----------------------|-------------------------|
| 337 E. Main Street                                           | C-R: Commercial -                                            |           |                          | 17-024-34-00-0        | 93-000                  |
| City of Kent, Portage County, OH<br>GPS: 41.15395, -81.35325 | High Density Multifamily Residential District (City of Kent) |           | Larger<br>Parcel<br>Size | Larger<br>Parcel Unit | Highest and Best<br>Use |
|                                                              |                                                              |           | 0.470 net                | Acre(s)               | See Comments            |

#### Comments

This property is located along the north side of E. Main Street (SR 59) and the west side of N. Willow Street at the E. Main Street and N. Willow Street intersection, City of Kent, Portage County, Ohio. The subject larger parcel is improved with a residential building (commercially used), barn building, and related site improvements. The property is located in an area with a mix of residential uses, commercial uses, governmental uses, and Kent State University special-purpose (educational) uses. Due to the presence of the Kent State University main campus along the south side of E. Main Street between Haymaker Parkway and Horning Road, most of the development in the immediate area is supportive of, and benefits from, university-related activities. Based on the physical characteristics of the site, existing zoning, and neighborhood composition, it is concluded that a commercial use, likely of a retail or service variety, is the most likely use of the site as though vacant. The site size and dimensions are adequate for legal development per current requirements. Although the timing of development is not known due to market conditions, commercial development is regarded to be maximally productive and therefore the highest and best uses as vacant. Due to the nature of the taking, the property is analyzed as if vacant; a highest and best use as improved analysis is not applicable.

The larger parcel is mostly rectangular in shape and, per the right of way plans, contains 0.470 acre gross and net. The property is referenced as Portage County Auditor's Parcel Number 17-024-34-00-093-000. The topography is mostly level above the road grade of E. Main Street. The subject site is not located within a high risk flood hazard area, as shown on the FEMA Flood Plain Map 39133C0138E, having an effective date of March 7, 2017. The property has unity of ownership currently in the names of Christopher J. Martin and Carol Ann Martin.