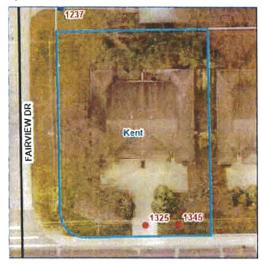

#### Subject

| Address/Location                                             | Zoning                                                       | Utilities | APN(s)                   |                       |                         |
|--------------------------------------------------------------|--------------------------------------------------------------|-----------|--------------------------|-----------------------|-------------------------|
| 337 E. Main Street                                           | C-R: Commercial -                                            |           |                          | 17-024-34-00-0        | 93-000                  |
| City of Kent, Portage County, OH<br>GPS: 41.15395, -81.35325 | High Density Multifamily Residential District (City of Kent) |           | Larger<br>Parcel<br>Size | Larger<br>Parcel Unit | Highest and Best<br>Use |
|                                                              |                                                              |           | 0.470 net                | Acre(s)               | See Comments            |

#### Comments

This property is located along the north side of E. Main Street (SR 59) and the west side of N. Willow Street at the E. Main Street and N. Willow Street intersection, City of Kent, Portage County, Ohio. The subject larger parcel is improved with a residential building (commercially used), barn building, and related site improvements. The property is located in an area with a mix of residential uses, commercial uses, governmental uses, and Kent State University special-purpose (educational) uses. Due to the presence of the Kent State University main campus along the south side of E. Main Street between Haymaker Parkway and Horning Road, most of the development in the immediate area is supportive of, and benefits from, university-related activities. Based on the physical characteristics of the site, existing zoning, and neighborhood composition, it is concluded that a commercial use, likely of a retail or service variety, is the most likely use of the site as though vacant. The site size and dimensions are adequate for legal development per current requirements. Although the timing of development is not known due to market conditions, commercial development is regarded to be maximally productive and therefore the highest and best uses as vacant. Due to the nature of the taking, the property is analyzed as if vacant; a highest and best use as improved analysis is not applicable.

The larger parcel is mostly rectangular in shape and, per the right of way plans, contains 0.470 acre gross and net. The property is referenced as Portage County Auditor's Parcel Number 17-024-34-00-093-000. The topography is mostly level above the road grade of E. Main Street. The subject site is not located within a high risk flood hazard area, as shown on the FEMA Flood Plain Map 39133C0138E, having an effective date of March 7, 2017. The property has unity of ownership currently in the names of Christopher J. Martin and Carol Ann Martin.