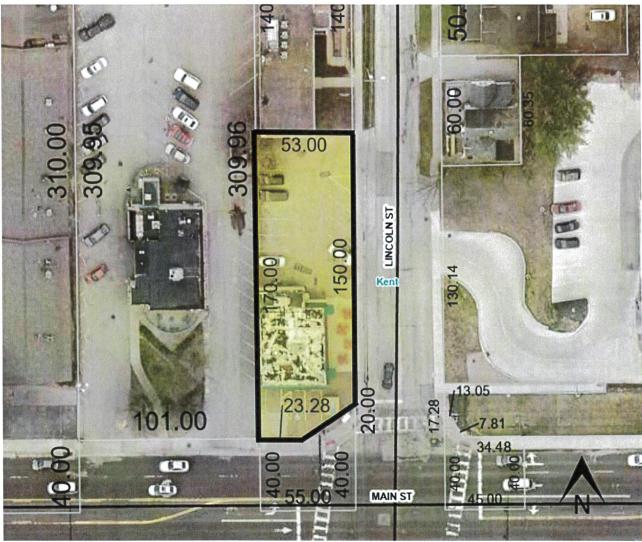

#### **OWNER'S NAME**

Christopher J. Martin and Carol Ann Martin

| COUNTY           | POR    |
|------------------|--------|
| ROUTE            | 59     |
| SECTION          | 2.14   |
| PARCEL NO.       | 3T     |
| PROJECT I.D. NO. | 112026 |

#### Subject

| Address/Location                                             | Zoning                                                       | Utilities | APN(s)                   |                       |                         |
|--------------------------------------------------------------|--------------------------------------------------------------|-----------|--------------------------|-----------------------|-------------------------|
| 337 E. Main Street                                           | C-R: Commercial -                                            |           |                          | 17-024-34-00-0        | 93-000                  |
| City of Kent, Portage County, OH<br>GPS: 41.15395, -81.35325 | High Density Multifamily Residential District (City of Kent) |           | Larger<br>Parcel<br>Size | Larger<br>Parcel Unit | Highest and Best<br>Use |
|                                                              |                                                              |           | 0.470 net                | Acre(s)               | See Comments            |

The larger parcel is mostly rectangular in shape and, per the right of way plans, contains 0.470 acre gross and net. The property is referenced as Portage County Auditor's Parcel Number 17-024-34-00-093-000. The topography is mostly level above the road grade of E. Main Street. The subject site is not located within a high risk flood hazard area, as shown on the FEMA Flood Plain Map 39133C0138E, having an effective date of March 7, 2017. The property has unity of ownership currently in the names of Christopher J. Martin and Carol Ann Martin.