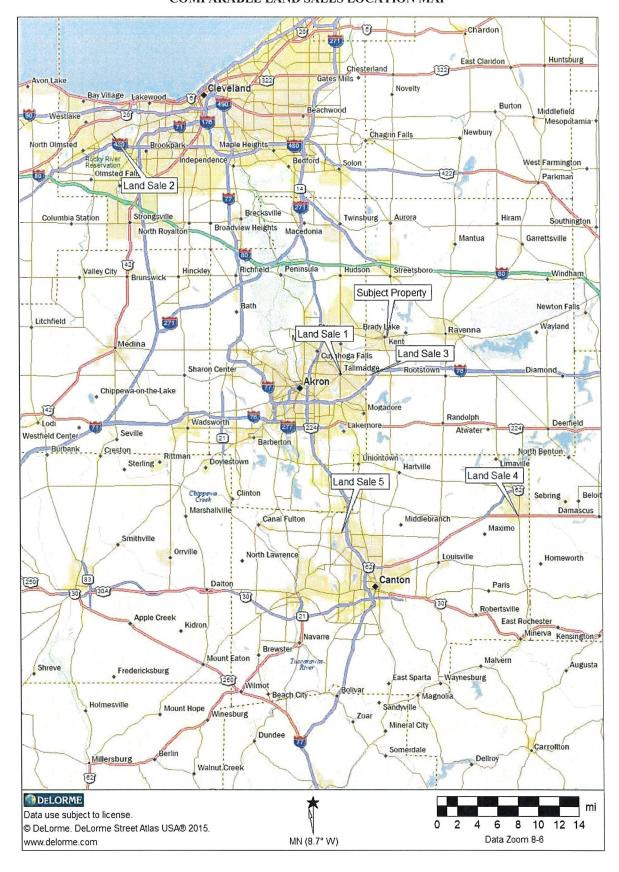

| Compar  | rable Sales                       |                        |                        |                                |           |
|---------|-----------------------------------|------------------------|------------------------|--------------------------------|-----------|
| Sale #  | Address/Location                  | Highest and best use   | Verification source    | Sale Date                      |           |
| 1       | 2 East Avenue, City of Tallmadge, | Commercial             | Grantor\Seller         | 12/3/2019                      |           |
| APN(s)  | Summit County, Ohio               | Zoning                 | Utilities              | Sale Price                     |           |
| 6006785 | GPS: 41.10130, -81.43955          | C3 Commercial District | C3 Commercial District | All public utilities available | \$200,000 |
|         |                                   |                        |                        | Parcel Size                    |           |
|         |                                   |                        |                        | 0.27 Acre                      |           |
|         |                                   |                        |                        | Unit Value Indication          |           |
|         |                                   |                        |                        | \$740,741/acre                 |           |

#### Comments

This property is located along the south side of East Avenue approximately 100' east of Tallmadge Circle. The topography is mostly level. There was a 180± SF storage building of negligible contributory value on the property at the time of the transfer. The parcel is rectangular in shape and is of adequate size and dimensions for legal development. The land is not located within a high risk flood hazard area. The property was purchased by a neighboring property owner for possible redevelopment of the existing McDonald's site, which is currently located to the southeast of this property. The property is located in a commercial neighborhood adjacent to an Arby's restaurant and across the roadway from a Gulf service station. Verified with a representative of the Grantor, Tony Jaber, on 8/2/2023.

| Sale #                 | Address/Location             | Highest and best use               | Verification source            | Sale Date             |
|------------------------|------------------------------|------------------------------------|--------------------------------|-----------------------|
| 2                      | 22430 Lorain Avenue (OH-10), | Commercial                         | Broker/Agent                   | 3/21/2023             |
| APN(s)                 | Ohio OPS: 41 43968 -81 86944 | Zoning                             | Utilities                      | Sale Price            |
| 32113021 and 32113022; |                              | ( PA General Business A District 1 | All public utilities available | \$299,900 (effective) |
| now 32113072           |                              |                                    |                                | Parcel Size           |
|                        |                              |                                    |                                | 0.49 Acre             |
|                        |                              |                                    |                                | Unit Value Indication |
|                        |                              |                                    | \$612,041/acre                 |                       |

#### Comments

This property is located along the northwest side of Lorain Avenue approximately 125' southwest of the W. 224th Street and Lorain Avenue intersection. The topography is level. The property was vacant at the time of the transfer. The parcel is slightly irregular in shape but fully usable from a configuration perspective. The site is of adequate size and dimensions for legal development. The land is not located within a high risk flood hazard area. The property was reportedly purchased for commercial development and is located in a neighborhood that has a mix of residential and commercial uses. The property is adjacent to a strip center, and a McDonald's restaurant is located across the roadway from the property. Verified with the Grantor/Listing Agent, Alexandria Rose, on 8/2/2023.

| Sale #          | Address/Location            | Highest and best use | Verification source             | Sale Date                      |           |
|-----------------|-----------------------------|----------------------|---------------------------------|--------------------------------|-----------|
| 3               | 233 Tallmadge Road (CR 18), | Commercial           | Grantor\Seller                  | 6/28/2019                      |           |
| APN(s)          | County Ohio                 | Zoning               | Utilities                       | Sale Price                     |           |
| 040360000017011 |                             |                      | G-C General Commercial District | All public utilities available | \$950,000 |
|                 |                             |                      |                                 | Parcel Size                    |           |
|                 |                             |                      |                                 | 1.06 Acres                     |           |
|                 |                             |                      | Unit Value Indication           |                                |           |
|                 |                             |                      |                                 | \$896,226/acre                 |           |

#### Comments

This property is located along the north side of Tallmadge Road (CR 18) approximately 200' east of the Maplecrest Parkway and Tallmadge Road intersection. The topography is level above the road grade of Tallmadge Road. The property was vacant at the time of the transfer. The parcel is rectangular in shape and fully usable from a configuration perspective. The site is of adequate size and dimensions for legal development. The land is not located within a high risk flood hazard area. The property was purchased for commercial development with a Panda Express restaurant. This is an outlot to a Meijer's store in a fast-growing area of Brimfield Township. Nearby land usage is predominantly commercial in nature along CR 18 with a Meijer store, Walmart, and several restaurants, including a Burger King, Starbucks, Applebees, and Taco Bell. An interchange with I-76 is a short distance (1,800'±) east of the property. Verified with a representative of the Grantor, Dan DeHoff, on 8/20/2019.

| Sale #              | Address/Location                 | Highest and best use         | Verification source            | Sale Date              |
|---------------------|----------------------------------|------------------------------|--------------------------------|------------------------|
| 4                   | 130 West State Street, Alliance, | Commercial                   | Broker/Agent                   | 10/11/2018             |
| APN(s)              | GPS: 40 90145 -81 10782          | Zoning                       | Utilities                      | Sale Price (effective) |
| 10001774 and 108460 |                                  | B3 Mixed Commercial District | All public utilities available | \$905,000              |
|                     |                                  |                              |                                | Parcel Size            |
|                     |                                  |                              |                                | 1.078 Acres            |
|                     |                                  |                              |                                | Unit Value Indication  |
|                     |                                  |                              |                                | \$839,518/acre         |

#### Comments

This property is located at the southeast corner of the W. State Street and Miller Avenue intersection. The topography is level with the road grades. The southeast corner of the property was improved with a 10,272 SF industrial building at the time of the transfer. Demolition costs were reportedly \$40,000, and \$40,000 has been added to the recorded transfer price of \$865,000 to reflect site preparation. The site is of adequate size and dimensions for legal development. A 15'± alley divides the property in two and provides access to the property from W. Chestnut Street. The southeastern parcel (APN 108460) is utilized for additional parking. The land is not located within a high risk flood hazard area. The property was developed with an Arby's restaurant which subsequently transferred in November 2019 for a recorded sales price of \$2,887,558. Neighboring land usage is predominantly commercial in nature along the south side of W. State Street and includes a Sheetz and Huntington Bank. This property is located across the roadway from the University of Mount Union. Verified with Shannon, Assistant to the Listing Agent, Lisa Trummer, on 8/1/2023.

| Sale#    | Address/Location                                      | Highest and best use                   | Verification source            | Sale Date             |
|----------|-------------------------------------------------------|----------------------------------------|--------------------------------|-----------------------|
| 5        | 6600 Frank Avenue NW, Jackson                         | Commercial                             | Broker/Agent                   | 3/4/2022              |
| APN(s)   | Township, Stark County, Ohio GPS: 40.87736, -81.44113 | Zoning                                 | Utilities                      | Sale Price            |
| 10015046 |                                                       | B2 Commercial/Business/Office District | All public utilities available | \$1,000,000           |
|          |                                                       |                                        |                                | Parcel Size           |
|          |                                                       |                                        |                                | 1.30 Acres            |
|          |                                                       |                                        |                                | Unit Value Indication |
|          |                                                       |                                        |                                | \$769,231/acre        |

#### Comments

This property is located along the east side of Frank Avenue NW approximately 100' north of the Old Springs Street NW and Frank Avenue NW intersection. The topography is mostly level with the road grade. The property was vacant at the time of the sale. The property is of adequate size and dimensions for legal development. The parcel is rectangular in shape and is not located within a high risk flood hazard area. The property was purchased for commercial development, and a Blue Falls Car Wash is being built on the site. The car wash is scheduled to open in 2023. Neighboring land usage is predominantly commercial in nature and includes a Walgreens, shopping center, Community One Credit Union, and Rockne's restaurant. This property is located approximately one-third of a mile north of Stark State College. Verified with Sam DeWees, Listing Agent, on 8/24/2023.

The sales' non-adjusted value indications broadly range from \$612,041 to \$896,226 per acre. Each sale is relevant to the analysis due to its generally similar highest and best use. All five properties are generally similar to the subject property with regard to neighborhood development. The Land Sales 1 and 2 properties are most similar to the subject with regard to size, the Land Sales 1 and 3 properties are the closest in proximity, Land Sales 2 and 5 are the most recent, and the Land Sales 4 and 5 properties are the most similar to the subject with regard to proximity to an institution of higher learning. Considering all indicators and the differences that exist between the sales and the subject, an overall site value of \$750,000 per acre is concluded.