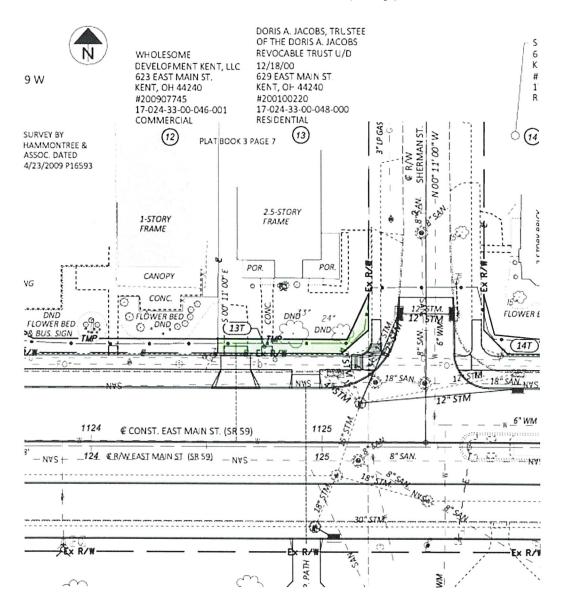

## **TEMPORARY EASEMENT**

Christopher J. Martin & Carol Ann Martin, husband and wife, the Grantor(s), in consideration of the sum of \$4,500.00, to be paid by City of Kent, Portage County, Ohio, the Grantee, do grant to Grantee the temporary easement(s) to exclusively occupy and use for the purposes mentioned in Exhibit A the following described real estate:

PARCEL(S): 3-T POR-59-2.14

## **EXHIBIT A**

LPA RX 887 T

Ver. Date 02/15/23

Page 1 of 2

PID 112026

RX 887 T Rev. 07/09

PARCEL 3-T
POR-59-2.14 (E. MAIN STREET AREA IMPROVEMENTS)
TEMPORARY EASEMENT FOR THE PURPOSE OF
PERFORMING THE WORK NECESSARY TO
REGRADE
FOR 36 MONTHS FROM DATE OF ENTRY BY THE
CITY OF KENT, PORTAGE COUNTY, OHIO

[Surveyor's description of the premises follows]

Situated in the State of Ohio, County of Portage, City of Kent, being part of Original Lot 24 in Franklin Township, Township 3 North, Range 9 West, being part of lands described in the deed to CHRISTOPHER J. MARTIN & CAROL ANN MARTIN (Grantor) as recorded in Deed Volume 983 Page 1051 on file in the Portage County Recorder's Office and laying on the left side of the centerline of right-of-way of East Main Street (State Route 59) as shown on the East Main Street Area Improvements right-of-way plans prepared by Arcadis U.S., Inc for and on file with the City of Kent, Ohio, and more fully described as follows: