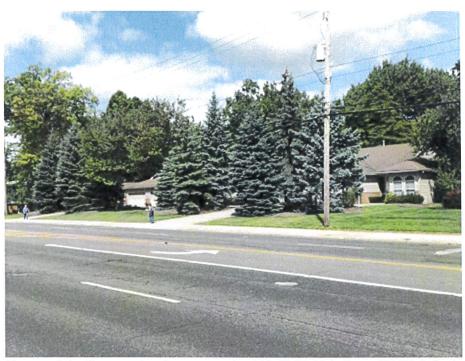

#### Subject

| Address/Location                                             | Zoning                                                       | Utilities | APN(s)                   |                       |                         |
|--------------------------------------------------------------|--------------------------------------------------------------|-----------|--------------------------|-----------------------|-------------------------|
| 337 E. Main Street                                           | C-R: Commercial -                                            |           |                          | 17-024-34-00-0        | 93-000                  |
| City of Kent, Portage County, OH<br>GPS: 41.15395, -81.35325 | High Density Multifamily Residential District (City of Kent) |           | Larger<br>Parcel<br>Size | Larger<br>Parcel Unit | Highest and Best<br>Use |
|                                                              |                                                              |           | 0.470 net                | Acre(s)               | See Comments            |

#### Comments

This property is located along the north side of E. Main Street (SR 59) and the west side of N. Willow Street at the E. Main Street and N. Willow Street intersection, City of Kent, Portage County, Ohio. The subject larger parcel is improved with a residential building (commercially used), barn building, and related site improvements. The property is located in an area with a mix of residential uses, commercial uses, governmental uses, and Kent State University special-purpose (educational) uses. Due to the presence of the Kent State University main campus along the south side of E. Main Street between Haymaker Parkway and Horning Road, most of the development in the immediate area is supportive of, and benefits from, university-related activities. Based on the physical characteristics of the site, existing zoning, and neighborhood composition, it is concluded that a commercial use, likely of a retail or service variety, is the most likely use of the site as though vacant. The site size and dimensions are adequate for legal development per current requirements. Although the timing of development is not known due to market conditions, commercial development is regarded to be maximally productive and therefore the highest and best uses as vacant. Due to the nature of the taking, the property is analyzed as if vacant; a highest and best use as improved analysis is not applicable.

The larger parcel is mostly rectangular in shape and, per the right of way plans, contains 0.470 acre gross and net. The property is referenced as Portage County Auditor's Parcel Number 17-024-34-00-093-000. The topography is mostly level above the road grade of E. Main Street. The subject site is not located within a high risk flood hazard area, as shown on the FEMA Flood Plain Map 39133C0138E, having an effective date of March 7, 2017. The property has unity of ownership currently in the names of Christopher J. Martin and Carol Ann Martin.