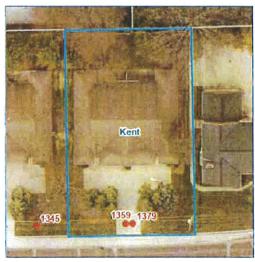

#### Subject

| Address/Location                                             | Zoning                                                       | Utilities | APN(s)                   |                       |                         |
|--------------------------------------------------------------|--------------------------------------------------------------|-----------|--------------------------|-----------------------|-------------------------|
| 337 E. Main Street                                           | C-R: Commercial -                                            |           |                          | 17-024-34-00-0        | 93-000                  |
| City of Kent, Portage County, OH<br>GPS: 41.15395, -81.35325 | High Density Multifamily Residential District (City of Kent) |           | Larger<br>Parcel<br>Size | Larger<br>Parcel Unit | Highest and Best<br>Use |
|                                                              |                                                              |           | 0.470 net                | Acre(s)               | See Comments            |

#### Comments

This property is located along the north side of E. Main Street (SR 59) and the west side of N. Willow Street at the E. Main Street and N. Willow Street intersection, City of Kent, Portage County, Ohio. The subject larger parcel is improved with a residential building (commercially used), barn building, and related site improvements. The property is located in an area with a mix of residential uses, commercial uses, governmental uses, and Kent State University special-purpose (educational) uses. Due to the presence of the Kent State University main campus along the south side of E. Main Street between Haymaker Parkway and Horning Road, most of the development in the immediate area is supportive of, and benefits from, university-related activities. Based on the physical characteristics of the site, existing zoning, and neighborhood composition, it is concluded that a commercial use, likely of a retail or service variety, is the most likely use of the site as though vacant. The site size and dimensions are adequate for legal development per current requirements. Although the timing of development is not known due to market conditions, commercial development is regarded to be maximally productive and therefore the highest and best uses as vacant. Due to the nature of the taking, the property is analyzed as if vacant; a highest and best use as improved analysis is not applicable.

The larger parcel is mostly rectangular in shape and, per the right of way plans, contains 0.470 acre gross and net. The property is referenced as Portage County Auditor's Parcel Number 17-024-34-00-093-000. The topography is mostly level above the road grade of E. Main Street. The subject site is not located within a high risk flood hazard area, as shown on the FEMA Flood Plain Map 39133C0138E, having an effective date of March 7, 2017. The property has unity of ownership currently in the names of Christopher J. Martin and Carol Ann Martin.