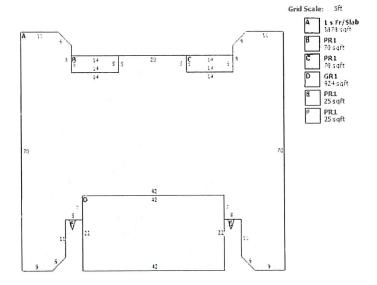

#### Comments

This property is located along the north side of E. Main Street (SR 59) and the west side of N. Willow Street at the E. Main Street and N. Willow Street intersection, City of Kent, Portage County, Ohio. The subject larger parcel is improved with a residential building (commercially used), barn building, and related site improvements. The property is located in an area with a mix of residential uses, commercial uses, governmental uses, and Kent State University special-purpose (educational) uses. Due to the presence of the Kent State University main campus along the south side of E. Main Street between Haymaker Parkway and Horning Road, most of the development in the immediate area is supportive of, and benefits from, university-related activities. Based on the physical characteristics of the site, existing zoning, and neighborhood composition, it is concluded that a commercial use, likely of a retail or service variety, is the most likely use of the site as though vacant. The site size and dimensions are adequate for legal development per current requirements. Although the timing of development is not known due to market conditions, commercial development is regarded to be maximally productive and therefore the highest and best uses as vacant. Due to the nature of the taking, the property is analyzed as if vacant; a highest and best use as improved analysis is not applicable.

The larger parcel is mostly rectangular in shape and, per the right of way plans, contains 0.470 acre gross and net. The property is referenced as Portage County Auditor's Parcel Number 17-024-34-00-093-000. The topography is mostly level above the road grade of E. Main Street. The subject site is not located within a high risk flood hazard area, as shown on the FEMA Flood Plain Map 39133C0138E, having an effective date of March 7, 2017. The property has unity of ownership currently in the names of Christopher J. Martin and Carol Ann Martin.