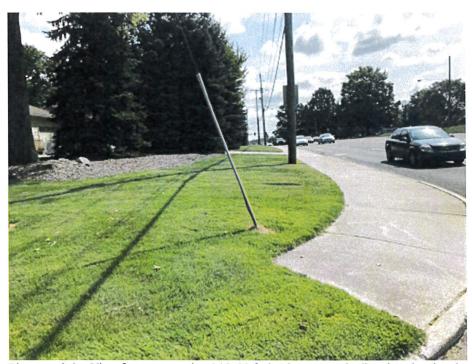

#### Comments

Required is a temporary construction easement area, denoted as Parcel 3T, which contains 0.017 acre net. The temporary easement is along the entire length of the subject property's E. Main Street (SR 59) frontage and partly along the N. Willow Street frontage (extends northward along N. Willow Street to station 11+01.10) at a depth ranging from 6'± to 7'±. The temporary easement is for the purpose of performing the work necessary to regrade for 36 months from the date of entry by the City of Kent, Portage County, Ohio.

Moreover, it is assumed that site improvements within the temporary easement area such as lawn, gravel, paved surfaces, and curbing, if any, will be replaced/restored before project completion and are not included in the compensation estimate.