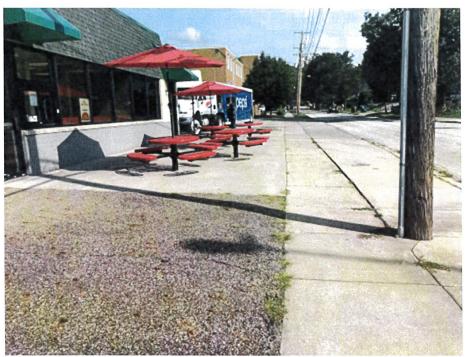

#### Subject

| Address/Location                                             | Zoning                                                       | Utilities | APN(s)                   |                       |                         |
|--------------------------------------------------------------|--------------------------------------------------------------|-----------|--------------------------|-----------------------|-------------------------|
| 337 E. Main Street                                           | C-R: Commercial -                                            |           |                          | 17-024-34-00-0        | 93-000                  |
| City of Kent, Portage County, OH<br>GPS: 41.15395, -81.35325 | High Density Multifamily Residential District (City of Kent) |           | Larger<br>Parcel<br>Size | Larger<br>Parcel Unit | Highest and Best<br>Use |
|                                                              |                                                              |           | 0.470 net                | Acre(s)               | See Comments            |

#### Comments

This property is located along the north side of E. Main Street (SR 59) and the west side of N. Willow Street at the E. Main Street and N. Willow Street intersection, City of Kent, Portage County, Ohio. The subject larger parcel is improved with a residential building (commercially used), barn building, and related site improvements. The property is located in an area with a mix of residential uses, commercial uses, governmental uses, and Kent State University special-purpose (educational) uses. Due to the presence of the Kent State University main campus along the south side of E. Main Street between Haymaker Parkway and Horning Road, most of the development in the immediate area is supportive of, and benefits from, university-related activities. Based on the physical characteristics of the site, existing zoning, and neighborhood composition, it is concluded that a commercial use, likely of a retail or service variety, is the most likely use of the site as though vacant. The site size and dimensions are adequate for legal development per current requirements. Although the timing of development is not known due to market conditions, commercial development is regarded to be maximally productive and therefore the highest and best uses as vacant. Due to the nature of the taking, the property is analyzed as if vacant; a highest and best use as improved analysis is not applicable.

The larger parcel is mostly rectangular in shape and, per the right of way plans, contains 0.470 acre gross and net. The property is referenced as Portage County Auditor's Parcel Number 17-024-34-00-093-000. The topography is mostly level above the road grade of E. Main Street. The subject site is not located within a high risk flood hazard area, as shown on the FEMA Flood Plain Map 39133C0138E, having an effective date of March 7, 2017. The property has unity of ownership currently in the names of Christopher J. Martin and Carol Ann Martin.