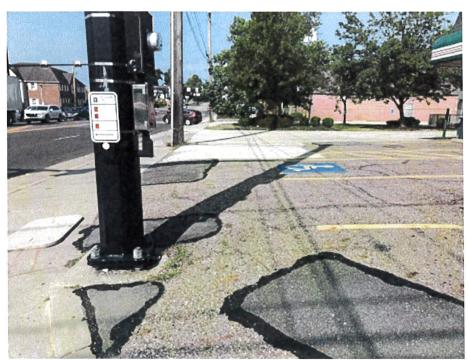

#### Subject

| Address/Location                                             | Zoning                                                       | Utilities | APN(s)                   |                       |                         |
|--------------------------------------------------------------|--------------------------------------------------------------|-----------|--------------------------|-----------------------|-------------------------|
| 337 E. Main Street                                           | C-R: Commercial -                                            |           |                          | 17-024-34-00-0        | 93-000                  |
| City of Kent, Portage County, OH<br>GPS: 41.15395, -81.35325 | High Density Multifamily Residential District (City of Kent) |           | Larger<br>Parcel<br>Size | Larger<br>Parcel Unit | Highest and Best<br>Use |
|                                                              |                                                              |           | 0.470 net                | Acre(s)               | See Comments            |

#### Comments

This property is located along the north side of E. Main Street (SR 59) and the west side of N. Willow Street at the E. Main Street and N. Willow Street intersection, City of Kent, Portage County, Ohio. The subject larger parcel is improved with a residential building (commercially used), barn building, and related site improvements. The property is located in an area with a mix of residential uses, commercial uses, governmental uses, and Kent State University special-purpose (educational) uses. Due to the presence of the Kent State University main campus along the south side of E. Main Street between Haymaker Parkway and Horning Road, most of the development in the immediate area is supportive of, and benefits from, university-related activities. Based on the physical characteristics of the site, existing zoning, and neighborhood composition, it is concluded that a commercial use, likely of a retail or service variety, is the most likely use of the site as though vacant. The site size and dimensions are adequate for legal development per current requirements. Although the timing of development is not known due to market conditions, commercial development is regarded to be maximally productive and therefore the highest and best uses as vacant. Due to the nature of the taking, the property is analyzed as if vacant; a highest and best use as improved analysis is not applicable.

The larger parcel is mostly rectangular in shape and, per the right of way plans, contains 0.470 acre gross and net. The property is referenced as Portage County Auditor's Parcel Number 17-024-34-00-093-000. The topography is mostly level above the road grade of E. Main Street. The subject site is not located within a high risk flood hazard area, as shown on the FEMA Flood Plain Map 39133C0138E, having an effective date of March 7, 2017. The property has unity of ownership currently in the names of Christopher J. Martin and Carol Ann Martin.