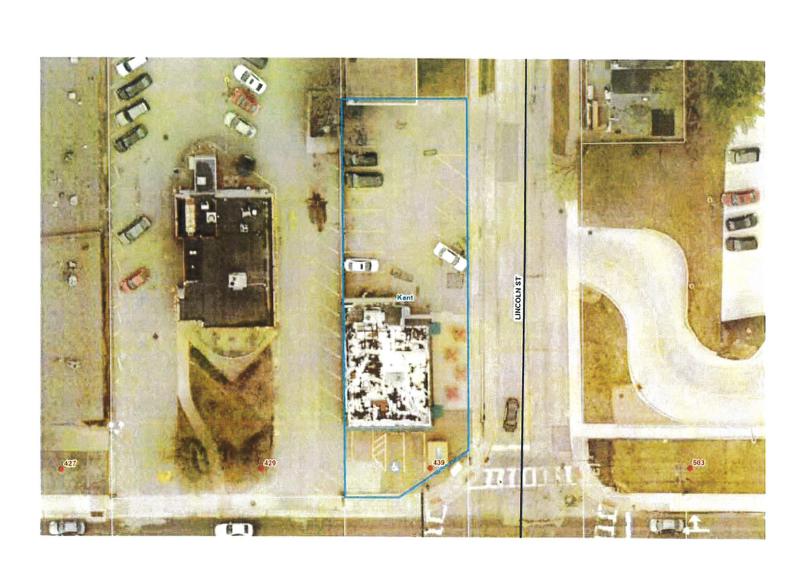

#### Subject

| Address/Location                                             | Zoning                                                       | Utilities | APN(s)                   |                       |                         |
|--------------------------------------------------------------|--------------------------------------------------------------|-----------|--------------------------|-----------------------|-------------------------|
| 337 E. Main Street                                           | C-R: Commercial -                                            |           |                          | 17-024-34-00-0        | 93-000                  |
| City of Kent, Portage County, OH<br>GPS: 41.15395, -81.35325 | High Density Multifamily Residential District (City of Kent) |           | Larger<br>Parcel<br>Size | Larger<br>Parcel Unit | Highest and Best<br>Use |
|                                                              |                                                              |           | 0.470 net                | Acre(s)               | See Comments            |

#### Comments

This property is located along the north side of E. Main Street (SR 59) and the west side of N. Willow Street at the E. Main Street and N. Willow Street intersection, City of Kent, Portage County, Ohio. The subject larger parcel is improved with a residential building (commercially used), barn building, and related site improvements. The property is located in an area with a mix of residential uses, commercial uses, governmental uses, and Kent State University special-purpose (educational) uses. Due to the presence of the Kent State University main campus along the south side of E. Main Street between Haymaker Parkway and Horning Road, most of the development in the immediate area is supportive of, and benefits from, university-related activities. Based on the physical characteristics of the site, existing zoning, and neighborhood composition, it is concluded that a commercial use, likely of a retail or service variety, is the most likely use of the site as though vacant. The site size and dimensions are adequate for legal development per current requirements. Although the timing of development is not known due to market conditions, commercial development is regarded to be maximally productive and therefore the highest and best uses as vacant. Due to the nature of the taking, the property is analyzed as if vacant; a highest and best use as improved analysis is not applicable.

The larger parcel is mostly rectangular in shape and, per the right of way plans, contains 0.470 acre gross and net. The property is referenced as Portage County Auditor's Parcel Number 17-024-34-00-093-000. The topography is mostly level above the road grade of E. Main Street. The subject site is not located within a high risk flood hazard area, as shown on the FEMA Flood Plain Map 39133C0138E, having an effective date of March 7, 2017. The property has unity of ownership currently in the names of Christopher J. Martin and Carol Ann Martin.