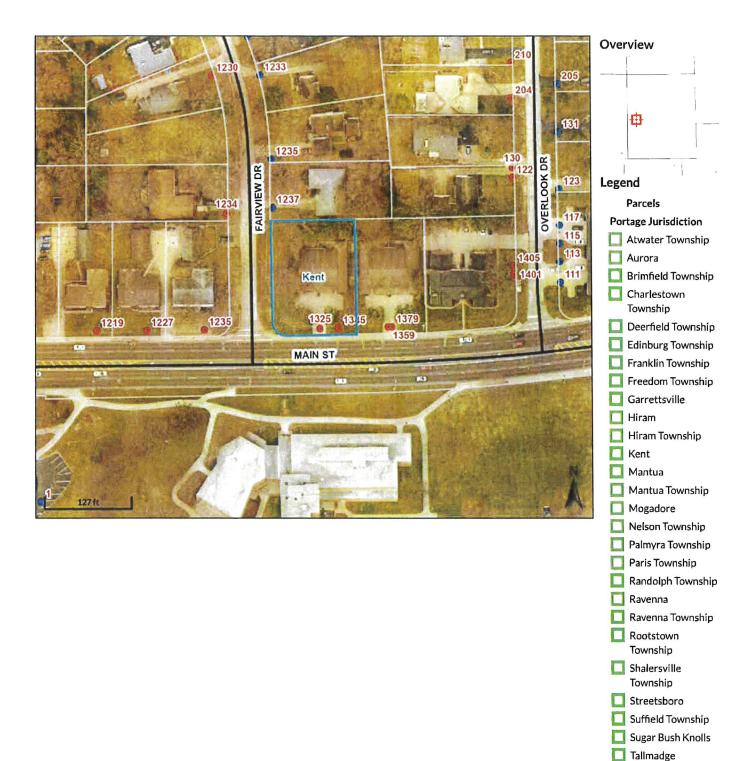

#### Subject

| Address/Location                                             | Zoning                                                       | Utilities | APN(s)                   |                       |                         |
|--------------------------------------------------------------|--------------------------------------------------------------|-----------|--------------------------|-----------------------|-------------------------|
| 337 E. Main Street                                           | C-R: Commercial -                                            |           |                          | 17-024-34-00-0        | 93-000                  |
| City of Kent, Portage County, OH<br>GPS: 41.15395, -81.35325 | High Density Multifamily Residential District (City of Kent) |           | Larger<br>Parcel<br>Size | Larger<br>Parcel Unit | Highest and Best<br>Use |
|                                                              |                                                              |           | 0.470 net                | Acre(s)               | See Comments            |

#### Comments

This property is located along the north side of E. Main Street (SR 59) and the west side of N. Willow Street at the E. Main Street and N. Willow Street intersection, City of Kent, Portage County, Ohio. The subject larger parcel is improved with a residential building (commercially used), barn building, and related site improvements. The property is located in an area with a mix of residential uses, commercial uses, governmental uses, and Kent State University special-purpose (educational) uses. Due to the presence of the Kent State University main campus along the south side of E. Main Street between Haymaker Parkway and Horning Road, most of the development in the immediate area is supportive of, and benefits from, university-related activities. Based on the physical characteristics of the site, existing zoning, and neighborhood composition, it is concluded that a commercial use, likely of a retail or service variety, is the most likely use of the site as though vacant. The site size and dimensions are adequate for legal development per current requirements. Although the timing of development is not known due to market conditions, commercial development is regarded to be maximally productive and therefore the highest and best uses as vacant. Due to the nature of the taking, the property is analyzed as if vacant; a highest and best use as improved analysis is not applicable.

The larger parcel is mostly rectangular in shape and, per the right of way plans, contains 0.470 acre gross and net. The property is referenced as Portage County Auditor's Parcel Number 17-024-34-00-093-000. The topography is mostly level above the road grade of E. Main Street. The subject site is not located within a high risk flood hazard area, as shown on the FEMA Flood Plain Map 39133C0138E, having an effective date of March 7, 2017. The property has unity of ownership currently in the names of Christopher J. Martin and Carol Ann Martin.