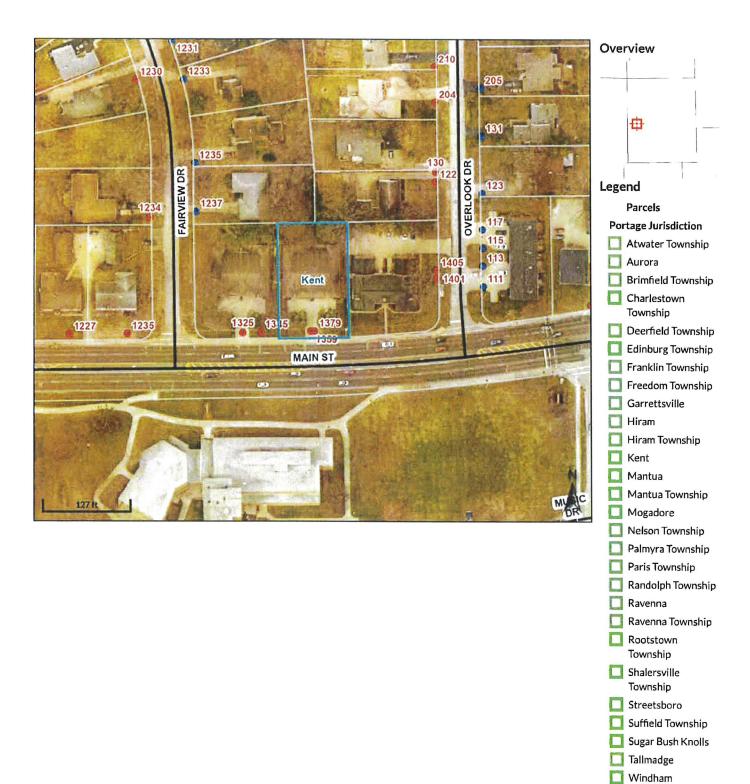

## **MEMO**

TO: Dave Ruller

Amy Wilkens

FROM: Jon Giaquinto

DATE: 3/8/24

RE: East Main Street Improvement Project – Right of Way Purchase – Packet B

The Service Department is requesting council time for approval to purchase temporary and permanent right of way from four owners within the referenced project limits. All purchases follow the Federal Uniform Relocation Act that is required when using Federal Funding. To determine the Fair Market Value Estimate (FMVE), an appraisal is completed from an ODOT pre-qualified appraisers. That appraisal is also reviewed by a separate ODOT pre-qualified appraisal.

All right of way must be cleared by November 2024 to start construction in 2025.

Attached to this memo is the property map for the project highlighting the four parcels included in this request. The Service Department is requesting payments be approved for the following four owners.

| Property Owner                       | R/W Plan Number | Description | Amount  |
|--------------------------------------|-----------------|-------------|---------|
| Christopher J. & Carol Ann<br>Martin | 3T              | Temporary   | \$4,500 |
| Two Brothers Kent, LLC               | 8T              | Temporary   | \$6,750 |
| Doris A. Jacobs Revocable<br>Trust   | 13T             | Temporary   | \$2,250 |
| Escape Plan 1, LLC                   | 27T             | Temporary   | \$5,565 |

## **TEMPORARY EASEMENT**

Christopher J. Martin & Carol Ann Martin, husband and wife, the Grantor(s), in consideration of the sum of \$4,500.00, to be paid by City of Kent, Portage County, Ohio, the Grantee, do grant to Grantee the temporary easement(s) to exclusively occupy and use for the purposes mentioned in Exhibit A the following described real estate:

PARCEL(S): 3-T POR-59-2.14

### SEE EXHIBIT A ATTACHED

Portage County Current Tax Parcel No. 17-024-34-00-093-000 Prior Instrument Reference: Vol. 983, Pg. 1063; Vol. 983, Pg. 1061; Vol. 983, Pg. 1059; Vol. 983, Pg. 1057; Vol. 983, Pg. 1055; Vol. 983, Pg. 1053; and Vol. 983, Pg. 1051; Portage County Recorder's Office.

[Surveyor's description of the premises follows]

Situated in the State of Ohio, County of Portage, City of Kent, being part of Original Lot 24 in Franklin Township, Township 3 North, Range 9 West, being part of lands described in the deed to CHRISTOPHER J. MARTIN & CAROL ANN MARTIN (Grantor) as recorded in Deed Volume 983 Page 1051 on file in the Portage County Recorder's Office and laying on the left side of the centerline of right-of-way of East Main Street (State Route 59) as shown on the East Main Street Area Improvements right-of-way plans prepared by Arcadis U.S., Inc for and on file with the City of Kent, Ohio, and more fully described as follows:

Beginning on the Grantor's westerly line at 49.09 feet left of Station 25+94.11;

- 1. Thence North 88° 19' 26" East, leaving the said Grantor's westerly line and through the Grantor, a distance 43.90 feet being 50.00 feet left of Station 26+38.00;
- 2. Thence North 59° 29' 55" East, continuing through the Grantor, a distance of 18.31 feet being 59.16 feet left of Station 26+53.85;
- 3. Thence North 00° 13' 47" West, continuing through the Grantor, a distance 40.00 feet being 36.00 feet left of North Willow Street Station 10+99.00;
- 4. Thence North 71° 20′ 07″ East, continuing through the Grantor, a distance of 6.64 feet to the westerly right-of-way line of North Willow Street as shown on the said right-of-way plans being 29.70 feet left of North Willow Street Station 11+01.10;
- 5. Thence South 00° 13' 47" East, along said westerly right-of-way line, a distance of 45.23 feet being 56.00 feet left of Station 26+60.14;
- 6. Thence South 52° 33' 16" West, along the said westerly right-of-way line, a distance of 13.30 feet to the northerly right-of-way line of said East Main Street being 48.00 feet left of Station 26+49.51;