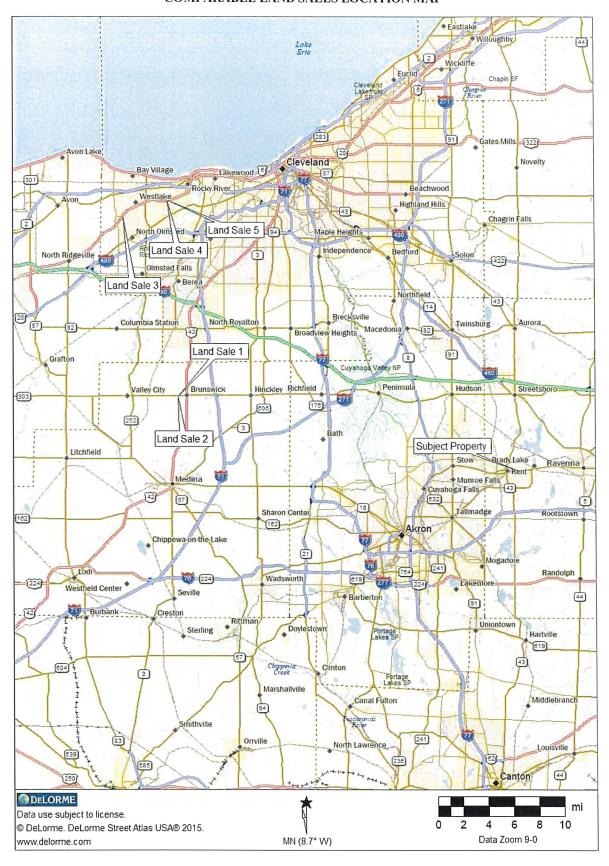

| Compar  | rable Sales                       |                        |                        |                                |           |
|---------|-----------------------------------|------------------------|------------------------|--------------------------------|-----------|
| Sale #  | Address/Location                  | Highest and best use   | Verification source    | Sale Date                      |           |
| 1       | 2 East Avenue, City of Tallmadge, | Commercial             | Grantor\Seller         | 12/3/2019                      |           |
| APN(s)  | Summit County, Ohio               | Zoning                 | Utilities              | Sale Price                     |           |
| 6006785 | GPS: 41.10130, -81.43955          | C3 Commercial District | C3 Commercial District | All public utilities available | \$200,000 |
|         |                                   |                        |                        | Parcel Size                    |           |
|         |                                   |                        |                        | 0.27 Acre                      |           |
|         |                                   |                        |                        | Unit Value Indication          |           |
|         |                                   |                        |                        | \$740,741/acre                 |           |

#### Comments

This property is located along the south side of East Avenue approximately 100' east of Tallmadge Circle. The topography is mostly level. There was a 180± SF storage building of negligible contributory value on the property at the time of the transfer. The parcel is rectangular in shape and is of adequate size and dimensions for legal development. The land is not located within a high risk flood hazard area. The property was purchased by a neighboring property owner for possible redevelopment of the existing McDonald's site, which is currently located to the southeast of this property. The property is located in a commercial neighborhood adjacent to an Arby's restaurant and across the roadway from a Gulf service station. Verified with a representative of the Grantor, Tony Jaber, on 8/2/2023.

| Sale #                 | Address/Location             | Highest and best use               | Verification source            | Sale Date             |
|------------------------|------------------------------|------------------------------------|--------------------------------|-----------------------|
| 2                      | 22430 Lorain Avenue (OH-10), | Commercial                         | Broker/Agent                   | 3/21/2023             |
| APN(s)                 | Ohio OPS: 41 43968 -81 86944 | Zoning                             | Utilities                      | Sale Price            |
| 32113021 and 32113022; |                              | ( PA General Business A District 1 | All public utilities available | \$299,900 (effective) |
| now 32113072           |                              |                                    |                                | Parcel Size           |
|                        |                              |                                    |                                | 0.49 Acre             |
|                        |                              |                                    |                                | Unit Value Indication |
|                        |                              |                                    | \$612,041/acre                 |                       |

#### Comments

This property is located along the northwest side of Lorain Avenue approximately 125' southwest of the W. 224th Street and Lorain Avenue intersection. The topography is level. The property was vacant at the time of the transfer. The parcel is slightly irregular in shape but fully usable from a configuration perspective. The site is of adequate size and dimensions for legal development. The land is not located within a high risk flood hazard area. The property was reportedly purchased for commercial development and is located in a neighborhood that has a mix of residential and commercial uses. The property is adjacent to a strip center, and a McDonald's restaurant is located across the roadway from the property. Verified with the Grantor/Listing Agent, Alexandria Rose, on 8/2/2023.

| Sale #          | Address/Location            | Highest and best use | Verification source             | Sale Date                      |           |
|-----------------|-----------------------------|----------------------|---------------------------------|--------------------------------|-----------|
| 3               | 233 Tallmadge Road (CR 18), | Commercial           | Grantor\Seller                  | 6/28/2019                      |           |
| APN(s)          | County Ohio                 | Zoning               | Utilities                       | Sale Price                     |           |
| 040360000017011 |                             |                      | G-C General Commercial District | All public utilities available | \$950,000 |
|                 |                             |                      |                                 | Parcel Size                    |           |
|                 |                             |                      |                                 | 1.06 Acres                     |           |
|                 |                             |                      | Unit Value Indication           |                                |           |
|                 |                             |                      |                                 | \$896,226/acre                 |           |

#### Comments

This property is located along the north side of Tallmadge Road (CR 18) approximately 200' east of the Maplecrest Parkway and Tallmadge Road intersection. The topography is level above the road grade of Tallmadge Road. The property was vacant at the time of the transfer. The parcel is rectangular in shape and fully usable from a configuration perspective. The site is of adequate size and dimensions for legal development. The land is not located within a high risk flood hazard area. The property was purchased for commercial development with a Panda Express restaurant. This is an outlot to a Meijer's store in a fast-growing area of Brimfield Township. Nearby land usage is predominantly commercial in nature along CR 18 with a Meijer store, Walmart, and several restaurants, including a Burger King, Starbucks, Applebees, and Taco Bell. An interchange with I-76 is a short distance (1,800'±) east of the property. Verified with a representative of the Grantor, Dan DeHoff, on 8/20/2019.

| Sale #              | Address/Location                 | Highest and best use         | Verification source            | Sale Date              |
|---------------------|----------------------------------|------------------------------|--------------------------------|------------------------|
| 4                   | 130 West State Street, Alliance, | Commercial                   | Broker/Agent                   | 10/11/2018             |
| APN(s)              | GPS: 40 90145 -81 10782          | Zoning                       | Utilities                      | Sale Price (effective) |
| 10001774 and 108460 |                                  | B3 Mixed Commercial District | All public utilities available | \$905,000              |
|                     |                                  |                              |                                | Parcel Size            |
|                     |                                  |                              |                                | 1.078 Acres            |
|                     |                                  |                              |                                | Unit Value Indication  |
|                     |                                  |                              |                                | \$839,518/acre         |

#### Comments

This property is located at the southeast corner of the W. State Street and Miller Avenue intersection. The topography is level with the road grades. The southeast corner of the property was improved with a 10,272 SF industrial building at the time of the transfer. Demolition costs were reportedly \$40,000, and \$40,000 has been added to the recorded transfer price of \$865,000 to reflect site preparation. The site is of adequate size and dimensions for legal development. A 15'± alley divides the property in two and provides access to the property from W. Chestnut Street. The southeastern parcel (APN 108460) is utilized for additional parking. The land is not located within a high risk flood hazard area. The property was developed with an Arby's restaurant which subsequently transferred in November 2019 for a recorded sales price of \$2,887,558. Neighboring land usage is predominantly commercial in nature along the south side of W. State Street and includes a Sheetz and Huntington Bank. This property is located across the roadway from the University of Mount Union. Verified with Shannon, Assistant to the Listing Agent, Lisa Trummer, on 8/1/2023.

| Sale#    | Address/Location                                      | Highest and best use                   | Verification source            | Sale Date             |
|----------|-------------------------------------------------------|----------------------------------------|--------------------------------|-----------------------|
| 5        | 6600 Frank Avenue NW, Jackson                         | Commercial                             | Broker/Agent                   | 3/4/2022              |
| APN(s)   | Township, Stark County, Ohio GPS: 40.87736, -81.44113 | Zoning                                 | Utilities                      | Sale Price            |
| 10015046 |                                                       | B2 Commercial/Business/Office District | All public utilities available | \$1,000,000           |
|          |                                                       |                                        |                                | Parcel Size           |
|          |                                                       |                                        |                                | 1.30 Acres            |
|          |                                                       |                                        |                                | Unit Value Indication |
|          |                                                       |                                        |                                | \$769,231/acre        |

#### Comments

This property is located along the east side of Frank Avenue NW approximately 100' north of the Old Springs Street NW and Frank Avenue NW intersection. The topography is mostly level with the road grade. The property was vacant at the time of the sale. The property is of adequate size and dimensions for legal development. The parcel is rectangular in shape and is not located within a high risk flood hazard area. The property was purchased for commercial development, and a Blue Falls Car Wash is being built on the site. The car wash is scheduled to open in 2023. Neighboring land usage is predominantly commercial in nature and includes a Walgreens, shopping center, Community One Credit Union, and Rockne's restaurant. This property is located approximately one-third of a mile north of Stark State College. Verified with Sam DeWees, Listing Agent, on 8/24/2023.

The sales' non-adjusted value indications broadly range from \$612,041 to \$896,226 per acre. Each sale is relevant to the analysis due to its generally similar highest and best use. All five properties are generally similar to the subject property with regard to neighborhood development. The Land Sales 1 and 2 properties are most similar to the subject with regard to size, the Land Sales 1 and 3 properties are the closest in proximity, Land Sales 2 and 5 are the most recent, and the Land Sales 4 and 5 properties are the most similar to the subject with regard to proximity to an institution of higher learning. Considering all indicators and the differences that exist between the sales and the subject, an overall site value of \$750,000 per acre is concluded.