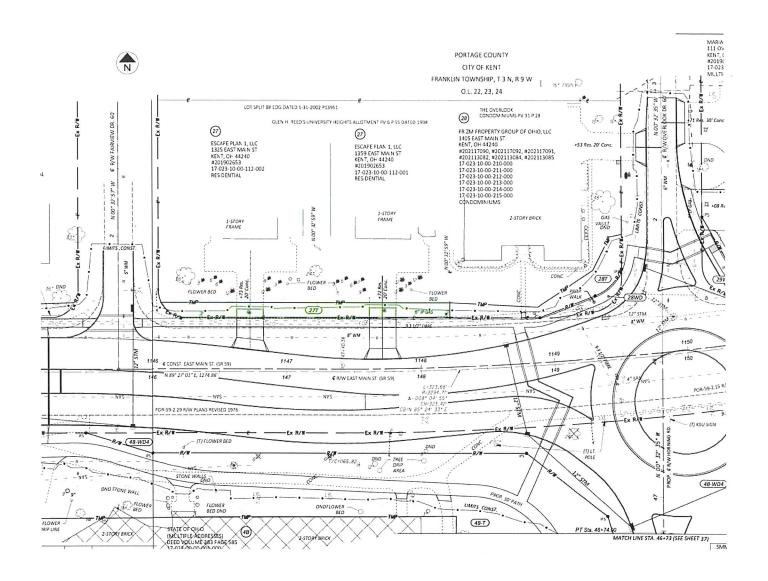

## **MEMO**

TO: Dave Ruller

Amy Wilkens

FROM: Jon Giaquinto

DATE: 3/8/24

RE: East Main Street Improvement Project – Right of Way Purchase – Packet B

The Service Department is requesting council time for approval to purchase temporary and permanent right of way from four owners within the referenced project limits. All purchases follow the Federal Uniform Relocation Act that is required when using Federal Funding. To determine the Fair Market Value Estimate (FMVE), an appraisal is completed from an ODOT pre-qualified appraisers. That appraisal is also reviewed by a separate ODOT pre-qualified appraisal.

All right of way must be cleared by November 2024 to start construction in 2025.

Attached to this memo is the property map for the project highlighting the four parcels included in this request. The Service Department is requesting payments be approved for the following four owners.

| Property Owner                       | R/W Plan Number | Description | Amount  |
|--------------------------------------|-----------------|-------------|---------|
| Christopher J. & Carol Ann<br>Martin | 3T              | Temporary   | \$4,500 |
| Two Brothers Kent, LLC               | 8T              | Temporary   | \$6,750 |
| Doris A. Jacobs Revocable<br>Trust   | 13T             | Temporary   | \$2,250 |
| Escape Plan 1, LLC                   | 27T             | Temporary   | \$5,565 |

The City will be reimbursed 90% by ODOT and 5% by KSU for these purchases. Thus far, 6 of 32 owners have agreed to compensation for the temporary/permanent right-of-way required to complete the project.