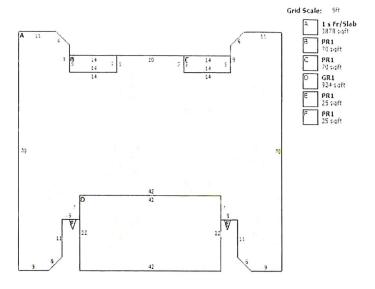

#### Comments

This property is located along the north side of E. Main Street (SR 59) and the west side of N. Willow Street at the E. Main Street and N. Willow Street intersection, City of Kent, Portage County, Ohio. The subject larger parcel is improved with a residential building (commercially used), barn building, and related site improvements. The property is located in an area with a mix of residential uses, commercial uses, governmental uses, and Kent State University special-purpose (educational) uses. Due to the presence of the Kent State University main campus along the south side of E. Main Street between Haymaker Parkway and Horning Road, most of the development in the immediate area is supportive of, and benefits from, university-related activities. Based on the physical characteristics of the site, existing zoning, and neighborhood composition, it is concluded that a commercial use, likely of a retail or service variety, is the most likely use of the site as though vacant. The site size and dimensions are adequate for legal development per current requirements. Although the timing of development is not known due to market conditions, commercial development is regarded to be maximally productive and therefore the highest and best uses as vacant. Due to the nature of the taking, the property is analyzed as if vacant; a highest and best use as improved analysis is not applicable.

The larger parcel is mostly rectangular in shape and, per the right of way plans, contains 0.470 acre gross and net. The property is referenced as Portage County Auditor's Parcel Number 17-024-34-00-093-000. The topography is mostly level above the road grade of E. Main Street. The subject site is not located within a high risk flood hazard area, as shown on the FEMA Flood Plain Map 39133C0138E, having an effective date of March 7, 2017. The property has unity of ownership currently in the names of Christopher J. Martin and Carol Ann Martin.