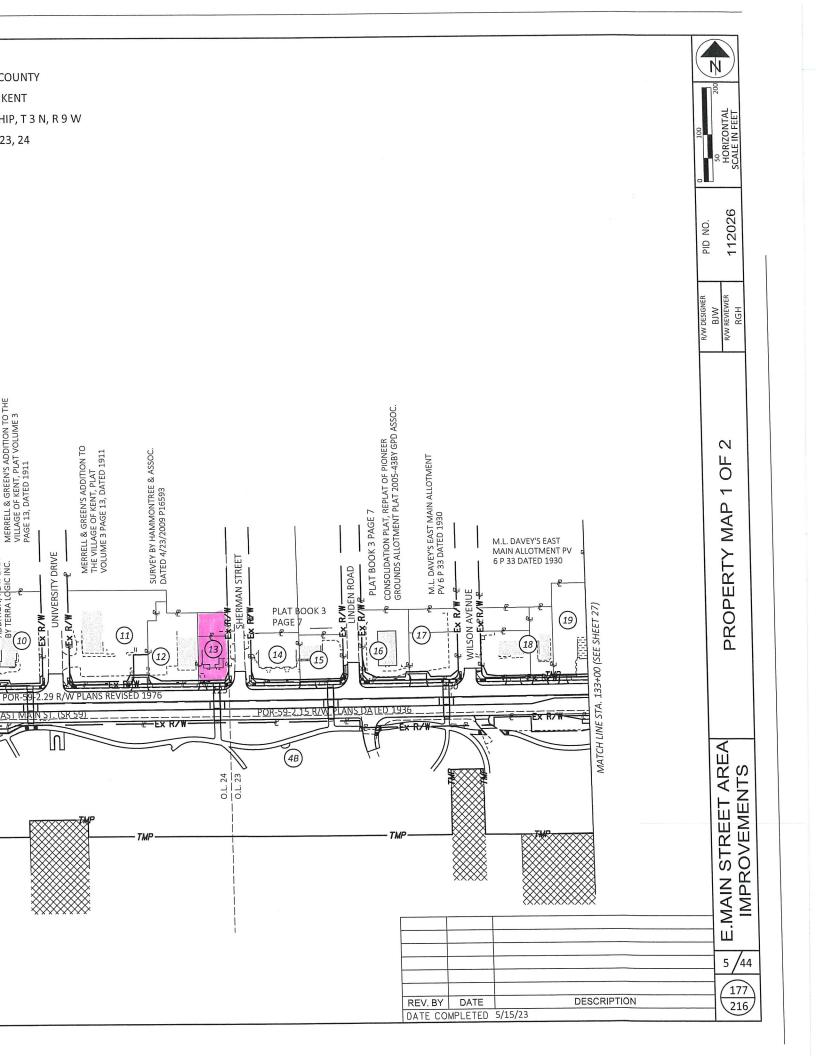

## **MEMO**

TO: Dave Ruller

Amy Wilkens

FROM: Jon Giaquinto

DATE: 3/8/24

RE: East Main Street Improvement Project – Right of Way Purchase – Packet B

The Service Department is requesting council time for approval to purchase temporary and permanent right of way from four owners within the referenced project limits. All purchases follow the Federal Uniform Relocation Act that is required when using Federal Funding. To determine the Fair Market Value Estimate (FMVE), an appraisal is completed from an ODOT pre-qualified appraisers. That appraisal is also reviewed by a separate ODOT pre-qualified appraisal.

All right of way must be cleared by November 2024 to start construction in 2025.

Attached to this memo is the property map for the project highlighting the four parcels included in this request. The Service Department is requesting payments be approved for the following four owners.

| Property Owner                       | R/W Plan Number | Description | Amount  |
|--------------------------------------|-----------------|-------------|---------|
| Christopher J. & Carol Ann<br>Martin | 3T              | Temporary   | \$4,500 |
| Two Brothers Kent, LLC               | 8T              | Temporary   | \$6,750 |
| Doris A. Jacobs Revocable<br>Trust   | 13T             | Temporary   | \$2,250 |
| Escape Plan 1, LLC                   | 27T             | Temporary   | \$5,565 |