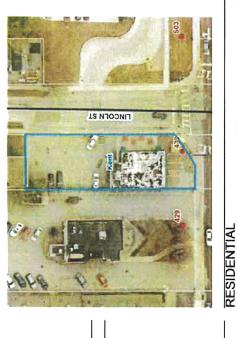

#### Subject

| Address/Location                                             | Zoning                                                       | Utilities | APN(s)                   |                       |                         |
|--------------------------------------------------------------|--------------------------------------------------------------|-----------|--------------------------|-----------------------|-------------------------|
| 337 E. Main Street                                           | C-R: Commercial -                                            |           |                          | 17-024-34-00-0        | 93-000                  |
| City of Kent, Portage County, OH<br>GPS: 41.15395, -81.35325 | High Density Multifamily Residential District (City of Kent) |           | Larger<br>Parcel<br>Size | Larger<br>Parcel Unit | Highest and Best<br>Use |
|                                                              |                                                              |           | 0.470 net                | Acre(s)               | See Comments            |

#### Comments

This property is located along the north side of E. Main Street (SR 59) and the west side of N. Willow Street at the E. Main Street and N. Willow Street intersection, City of Kent, Portage County, Ohio. The subject larger parcel is improved with a residential building (commercially used), barn building, and related site improvements. The property is located in an area with a mix of residential uses, commercial uses, governmental uses, and Kent State University special-purpose (educational) uses. Due to the presence of the Kent State University main campus along the south side of E. Main Street between Haymaker Parkway and Horning Road, most of the development in the immediate area is supportive of, and benefits from, university-related activities. Based on the physical characteristics of the site, existing zoning, and neighborhood composition, it is concluded that a commercial use, likely of a retail or service variety, is the most likely use of the site as though vacant. The site size and dimensions are adequate for legal development per current requirements. Although the timing of development is not known due to market conditions, commercial development is regarded to be maximally productive and therefore the highest and best uses as vacant. Due to the nature of the taking, the property is analyzed as if vacant; a highest and best use as improved analysis is not applicable.

The larger parcel is mostly rectangular in shape and, per the right of way plans, contains 0.470 acre gross and net. The property is referenced as Portage County Auditor's Parcel Number 17-024-34-00-093-000. The topography is mostly level above the road grade of E. Main Street. The subject site is not located within a high risk flood hazard area, as shown on the FEMA Flood Plain Map 39133C0138E, having an effective date of March 7, 2017. The property has unity of ownership currently in the names of Christopher J. Martin and Carol Ann Martin.