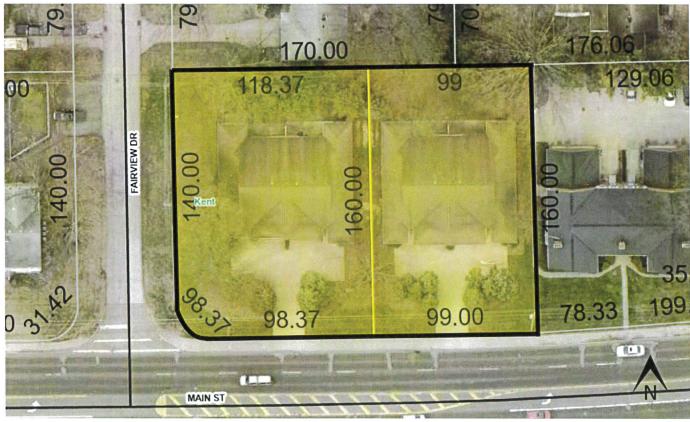

[Surveyor's description of the premises follows]

Situated in the State of Ohio, County of Portage, City of Kent, being part of Original Lot 24 in Franklin Township, Township 3 North, Range 9 West, being part of lands described in the deed to CHRISTOPHER J. MARTIN & CAROL ANN MARTIN (Grantor) as recorded in Deed Volume 983 Page 1051 on file in the Portage County Recorder's Office and laying on the left side of the centerline of right-of-way of East Main Street (State Route 59) as shown on the East Main Street Area Improvements right-of-way plans prepared by Arcadis U.S., Inc for and on file with the City of Kent, Ohio, and more fully described as follows:

Beginning on the Grantor's westerly line at 49.09 feet left of Station 25+94.11;

- 1. Thence North 88° 19' 26" East, leaving the said Grantor's westerly line and through the Grantor, a distance 43.90 feet being 50.00 feet left of Station 26+38.00;
- 2. Thence North 59° 29' 55" East, continuing through the Grantor, a distance of 18.31 feet being 59.16 feet left of Station 26+53.85;
- 3. Thence North 00° 13' 47" West, continuing through the Grantor, a distance 40.00 feet being 36.00 feet left of North Willow Street Station 10+99.00;
- 4. Thence North 71° 20′ 07″ East, continuing through the Grantor, a distance of 6.64 feet to the westerly right-of-way line of North Willow Street as shown on the said right-of-way plans being 29.70 feet left of North Willow Street Station 11+01.10;
- 5. Thence South 00° 13' 47" East, along said westerly right-of-way line, a distance of 45.23 feet being 56.00 feet left of Station 26+60.14;
- 6. Thence South 52° 33' 16" West, along the said westerly right-of-way line, a distance of 13.30 feet to the northerly right-of-way line of said East Main Street being 48.00 feet left of Station 26+49.51;

LPA RX 887 T

- 7. Thence South 67° 24' 16" West, continuing along said northerly right-of-way line, a distance of 12.62 feet being 43.25 feet left of Station 26+37.82;
- 8. Thence South 85° 16' 10" West, continuing along said northerly right-of-way line, a distance of 43.87 feet to the Grantor's southwesterly corner being 40.00 feet left of Station 25+94.07;
- 9. Thence North 00° 13' 47" West, leaving the said northerly right-of-way line and along the Grantor's westerly line, a distance of 9.09 feet to the **Point of Beginning**;

The above-described easement contains 0.018 acres (765 square feet, including 0.000 acres within the present road occupied) all within Parcel Number 17-024-34-00-093-000 and subject to all legal highways and easements of record;