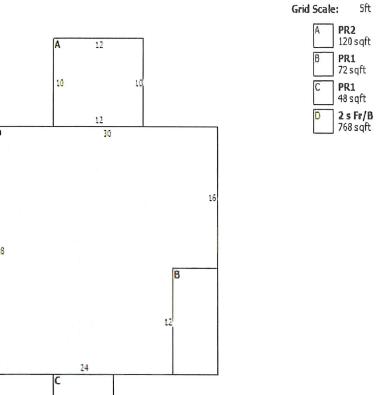

## **EXHIBIT A**

LPA RX 887 T

Ver. Date 02/15/23

Page 1 of 2

PID 112026

RX 887 T Rev. 07/09

PARCEL 3-T
POR-59-2.14 (E. MAIN STREET AREA IMPROVEMENTS)
TEMPORARY EASEMENT FOR THE PURPOSE OF
PERFORMING THE WORK NECESSARY TO
REGRADE
FOR 36 MONTHS FROM DATE OF ENTRY BY THE
CITY OF KENT, PORTAGE COUNTY, OHIO

[Surveyor's description of the premises follows]

Situated in the State of Ohio, County of Portage, City of Kent, being part of Original Lot 24 in Franklin Township, Township 3 North, Range 9 West, being part of lands described in the deed to CHRISTOPHER J. MARTIN & CAROL ANN MARTIN (Grantor) as recorded in Deed Volume 983 Page 1051 on file in the Portage County Recorder's Office and laying on the left side of the centerline of right-of-way of East Main Street (State Route 59) as shown on the East Main Street Area Improvements right-of-way plans prepared by Arcadis U.S., Inc for and on file with the City of Kent, Ohio, and more fully described as follows:

Beginning on the Grantor's westerly line at 49.09 feet left of Station 25+94.11;

- 1. Thence North 88° 19' 26" East, leaving the said Grantor's westerly line and through the Grantor, a distance 43.90 feet being 50.00 feet left of Station 26+38.00;
- 2. Thence North 59° 29' 55" East, continuing through the Grantor, a distance of 18.31 feet being 59.16 feet left of Station 26+53.85;
- 3. Thence North 00° 13' 47" West, continuing through the Grantor, a distance 40.00 feet being 36.00 feet left of North Willow Street Station 10+99.00;
- 4. Thence North 71° 20′ 07″ East, continuing through the Grantor, a distance of 6.64 feet to the westerly right-of-way line of North Willow Street as shown on the said right-of-way plans being 29.70 feet left of North Willow Street Station 11+01.10;
- 5. Thence South 00° 13' 47" East, along said westerly right-of-way line, a distance of 45.23 feet being 56.00 feet left of Station 26+60.14;
- 6. Thence South 52° 33' 16" West, along the said westerly right-of-way line, a distance of 13.30 feet to the northerly right-of-way line of said East Main Street being 48.00 feet left of Station 26+49.51;

LPA RX 887 T

- 7. Thence South 67° 24' 16" West, continuing along said northerly right-of-way line, a distance of 12.62 feet being 43.25 feet left of Station 26+37.82;
- 8. Thence South 85° 16' 10" West, continuing along said northerly right-of-way line, a distance of 43.87 feet to the Grantor's southwesterly corner being 40.00 feet left of Station 25+94.07;
- 9. Thence North 00° 13' 47" West, leaving the said northerly right-of-way line and along the Grantor's westerly line, a distance of 9.09 feet to the **Point of Beginning**;

The above-described easement contains 0.018 acres (765 square feet, including 0.000 acres within the present road occupied) all within Parcel Number 17-024-34-00-093-000 and subject to all legal highways and easements of record;