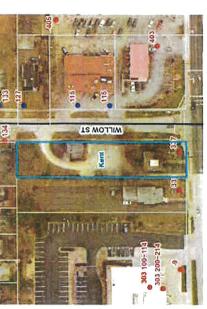

## **MEMO**

TO: Dave Ruller

Amy Wilkens

FROM: Jon Giaquinto

DATE: 3/8/24

RE: East Main Street Improvement Project – Right of Way Purchase – Packet B

The Service Department is requesting council time for approval to purchase temporary and permanent right of way from four owners within the referenced project limits. All purchases follow the Federal Uniform Relocation Act that is required when using Federal Funding. To determine the Fair Market Value Estimate (FMVE), an appraisal is completed from an ODOT pre-qualified appraisers. That appraisal is also reviewed by a separate ODOT pre-qualified appraisal.

All right of way must be cleared by November 2024 to start construction in 2025.

Attached to this memo is the property map for the project highlighting the four parcels included in this request. The Service Department is requesting payments be approved for the following four owners.

| Property Owner                       | R/W Plan Number | Description | Amount  |
|--------------------------------------|-----------------|-------------|---------|
| Christopher J. & Carol Ann<br>Martin | 3T              | Temporary   | \$4,500 |
| Two Brothers Kent, LLC               | 8T              | Temporary   | \$6,750 |
| Doris A. Jacobs Revocable<br>Trust   | 13T             | Temporary   | \$2,250 |
| Escape Plan 1, LLC                   | 27T             | Temporary   | \$5,565 |