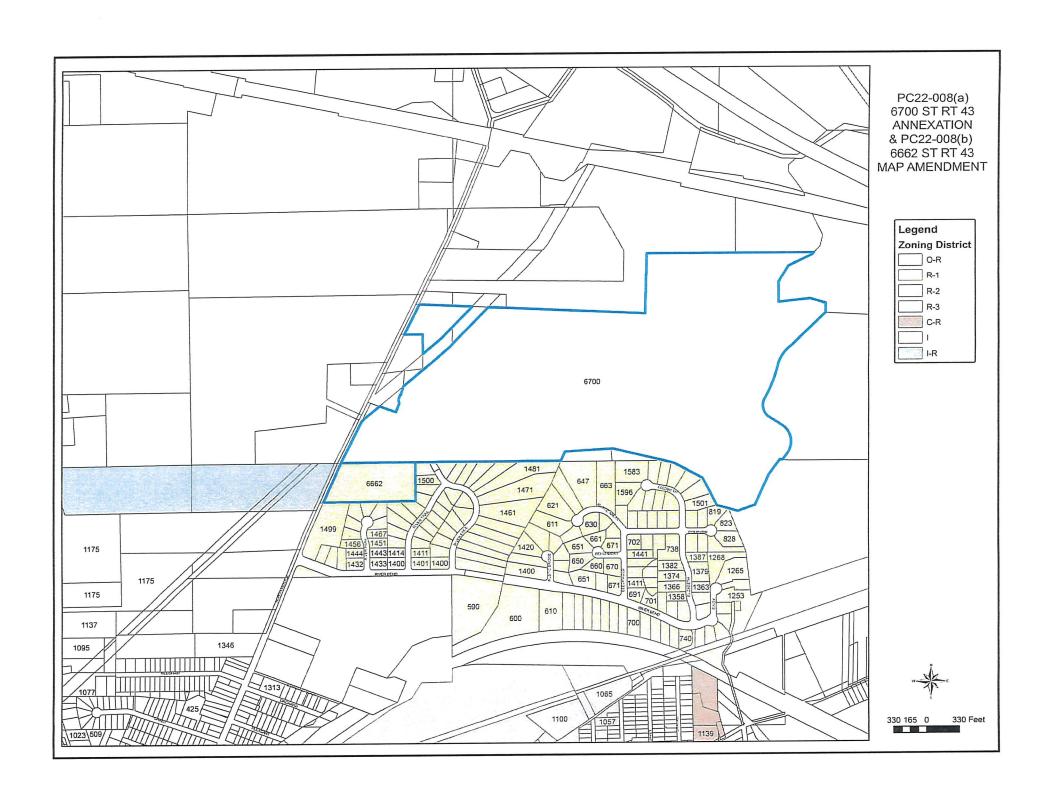

lanning Commission recommends City Council approve the Zoning Map Amendment to amend the 8.075 parcel at 6662 State Route 43, Parcel No. 17-042-00-001-000from R-1: Low Density Residential Zoning District to I-R: Industrial Research and Office Zoning District.

I am respectfully requesting time at the June 1, 2022 Council Committee session to discuss the two Planning Commission recommended amendments to the Zoning Districts Map of the City of Kent in greater detail and to request Council authorization, with emergency, to approve the two separate amendments.

Please let me know if you need anything else in order to add this to the agenda. Thank you.

#### Attachments

Cc: Hope Jones, Law Director Amy Wilkens, Clerk of Council Eric Fink, Assistant Law Director Tim Sahr, Development Engineer





#### SECTION 1103.21: I-R: INDUSTRIAL RESEARCH AND OFFICE DISTRICT

#### (A) Purpose

Purposes of the I-R District is to provide an environment exclusively for and conducive to the development and protection of modern, administrative facilities and research institutions that are office like in physical appearance and service requirements.

|                                                                                                       | (B) Permitted Principal Uses           |                                               | (C) Conditionally Permitted Uses                           |
|-------------------------------------------------------------------------------------------------------|----------------------------------------|-----------------------------------------------|----