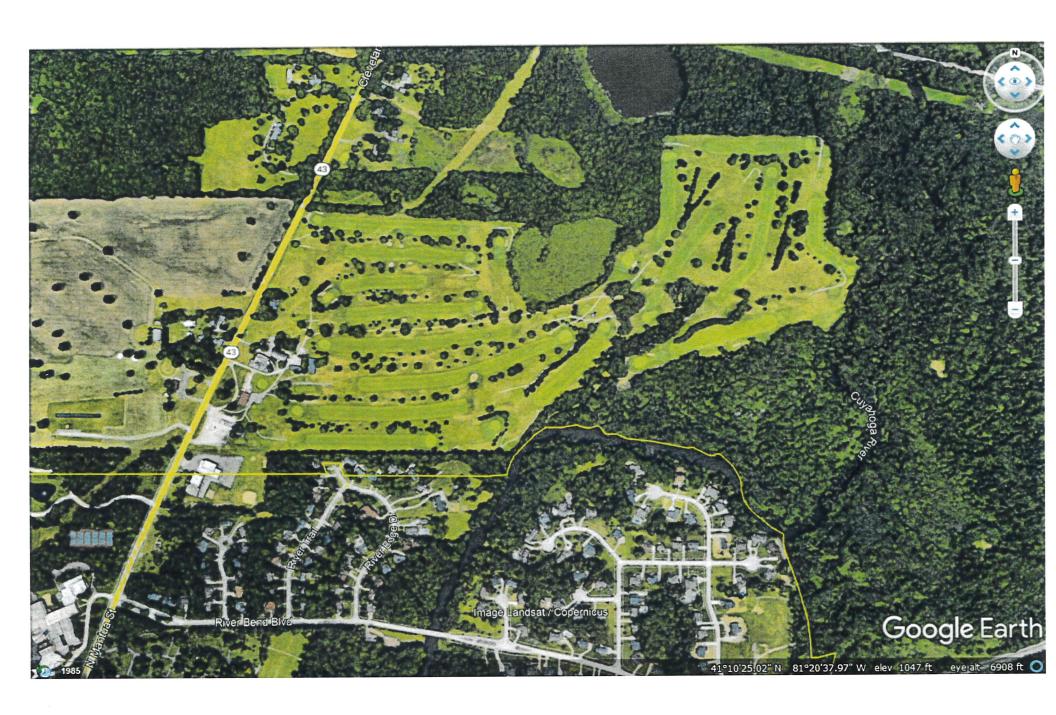

nning Commission recommends City Council approve the Zoning Map Amendment to amend the 8.075 parcel at 6662 State Route 43, Parcel No. 17-042-00-001-000from R-1: Low Density Residential Zoning District to I-R: Industrial Research and Office Zoning District.

I am respectfully requesting time at the June 1, 2022 Council Committee session to discuss the two Planning Commission recommended amendments to the Zoning Districts Map of the City of Kent in greater detail and to request Council authorization, with emergency, to approve the two separate amendments.

Please let me know if you need anything else in order to add this to the agenda. Thank you.

#### Attachments

Cc: Hope Jones, Law Director Amy Wilkens, Clerk of Council Eric Fink, Assistant Law Director Tim Sahr, Development Engineer





#### SECTION 1103.21: I-R: INDUSTRIAL RESEARCH AND OFFICE DISTRICT

#### (A) Purpose

Purposes of the I-R District is to provide an environment exclusively for and conducive to the development and protection of modern, administrative facilities and research institutions that are office like in physical appearance and service requirements.

|                                                                                                       | (B) Permitted Principal Uses           |                                               | (C) Conditionally Permitted Uses                           |
|-------------------------------------------------------------------------------------------------------|----------------------------------------|-----------------------------------------------|------