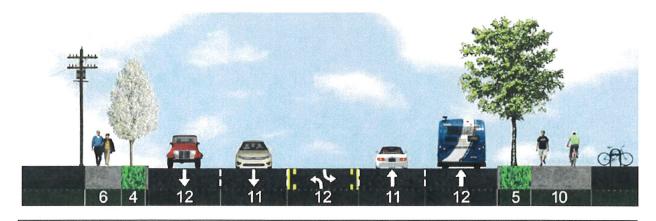

: SR 59 Alternative Transportation Improvements Agreement and Appropriations

Request

The Service Department is requesting City Council's approval to execute the attached SR 59 Alternative Transportation Improvements Agreement. The agreement sets the framework for PARTA, Franklin Township and the City to pursue funding for active transportation improvements on SR 59 from Horning Road to SR 261. The improvements include providing for a continuous sidewalk along the north side of SR 59, a continuous side path along the south side of SR 59, several mid-block crossings and transit accessibility improvements in the project area. Figures 1 and 2 below show the existing road configuration and the proposed configuration.



Figure 1 – Existing Corridor Lane Widths and Pedestrian/Bike Facilities



Figure 2 – Proposed Corridor Lane Widths and Pedestrian/Bike Facilities

More information on the proposed improvements can be viewed at:

https://www.partaonline.org/connecting-communities

In addition, the Service Department is requesting to appropriate \$30,000 from the Capital Fund (301) to begin pursuing outside funding for the proposed project. A total of \$20,000 will be reimbursed by PARTA and Franklin Township as per the attached agreement.

C: Melanie Baker Rhonda Boyd Jon Giaquinto Rhonda Hall Brian Huff Cathy Wilson

#### SR 59 ALTERNATIVE TRANSPORTATION IMPROVEMENTS AGREEMENT

# PORTAGE AREA REGIONAL TRANSPORTATION AUTHORITY FRANKLIN TOWNSHIP AND CITY OF KENT

# ALL PARTIES BEING IN THE COUNTY OF PORTAGE, STATE OF OHIO

This Agreement, dated \_\_\_\_\_\_ 2022, is an agreement