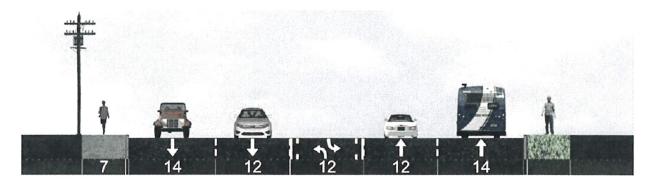

TO: Dave Ruller

Amy Wilkens

FROM: Jim Bowling 958

DATE: May 16, 2022

RE: SR 59 Alternative Transportation Improvements Agreement and Appropriations

Request

The Service Department is requesting City Council's approval to execute the attached SR 59 Alternative Transportation Improvements Agreement. The agreement sets the framework for PARTA, Franklin Township and the City to pursue funding for active transportation improvements on SR 59 from Horning Road to SR 261. The improvements include providing for a continuous sidewalk along the north side of SR 59, a continuous side path along the south side of SR 59, several mid-block crossings and transit accessibility improvements in the project area. Figures 1 and 2 below show the existing road configuration and the proposed configuration.



Figure 1 – Existing Corridor Lane Widths and Pedestrian/Bike Facilities



Figure 2 – Proposed Corridor Lane Widths and Pedestrian/Bike Facilities

More information on the proposed improvements can be viewed at:

https://www.partaonline.org/connecting-communities

In addition, the Service Department is requesting to appropriate \$30,000 from the Capital Fund (301) to begin pursuing outside funding for the proposed project. A total of \$20,000 will be reimbursed by PARTA and Franklin Township as per the attached agreement.

C: Melanie Baker Rhonda Boyd Jon Giaquinto Rhonda Hall Brian Huff Cathy Wilson

#### SR 59 ALTERNATIVE TRANSPORTATION IMPROVEMENTS AGREEMENT

# PORTAGE AREA REGIONAL TRANSPORTATION AUTHORITY FRANKLIN TOWNSHIP AND CITY OF KENT

# ALL PARTIES BEING IN THE COUNTY OF PORTA