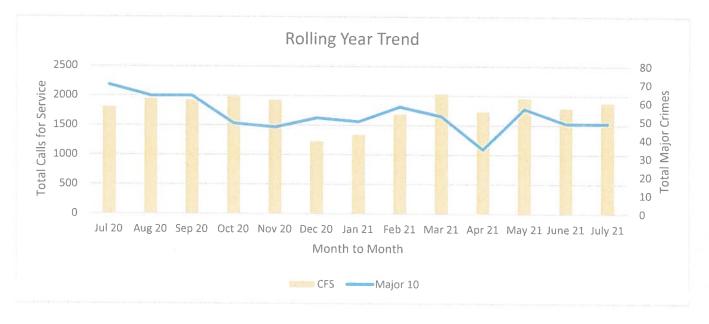

### Calls for Service and Major Crimes

The FBI requests data for Uniform Crime Statistics over 10 Major Crimes: Homicide, Rape, Robbery, Assault, Burglary, Larceny, Auto Theft, Arson, Human Trafficking: Servitude and Human Trafficking: Sex Acts.