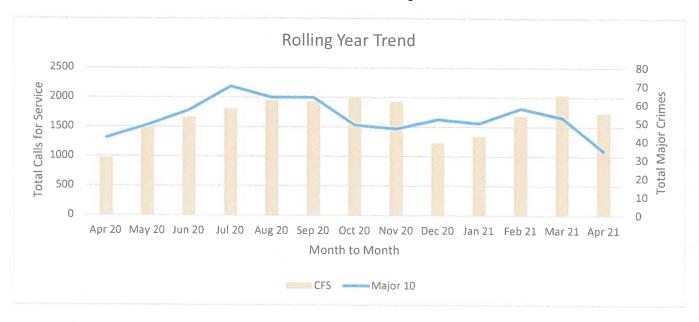

### Calls for Service and Major Crimes

The FBI requests data for Uniform Crime Statistics over 10 Major Crimes: Homicide, Rape, Robbery, Assault, Burglary, Larceny, Auto Theft, Arson, Human Trafficking: Servitude and Human Trafficking: Sex Acts.