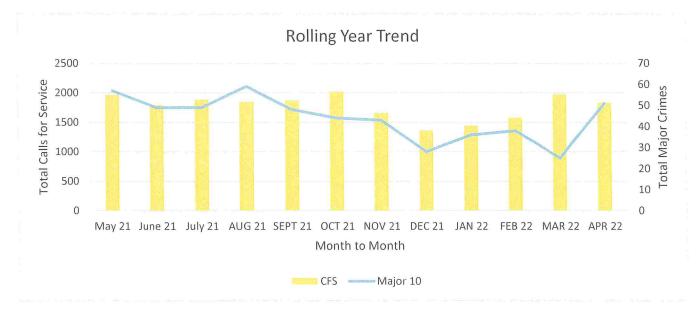

## Calls for Service and Major Crimes

The FBI requests data for Uniform Crime Statistics over 10 Major Crimes: Homicide, Rape, Robbery, Assault, Burglary, Larceny, Auto Theft, Arson, Human Trafficking: Servitude and Human Trafficking: Sex Acts.