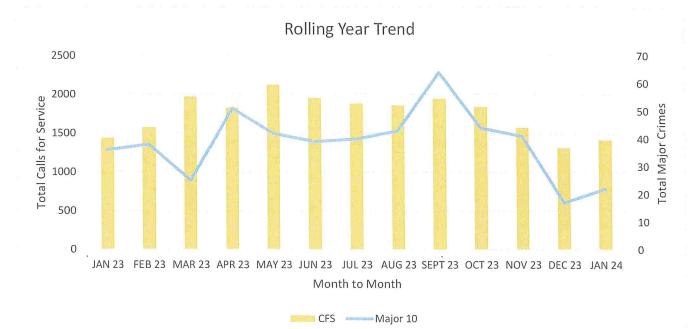

# Calls for Service and Major Crimes

The FBI requests data for Uniform Crime Statistics over 10 Major Crimes: Homicide, Rape, Robbery, Assault, Burglary, Larceny, Auto Theft, Arson, Human Trafficking: Servitude and Human Trafficking: Sex Acts.