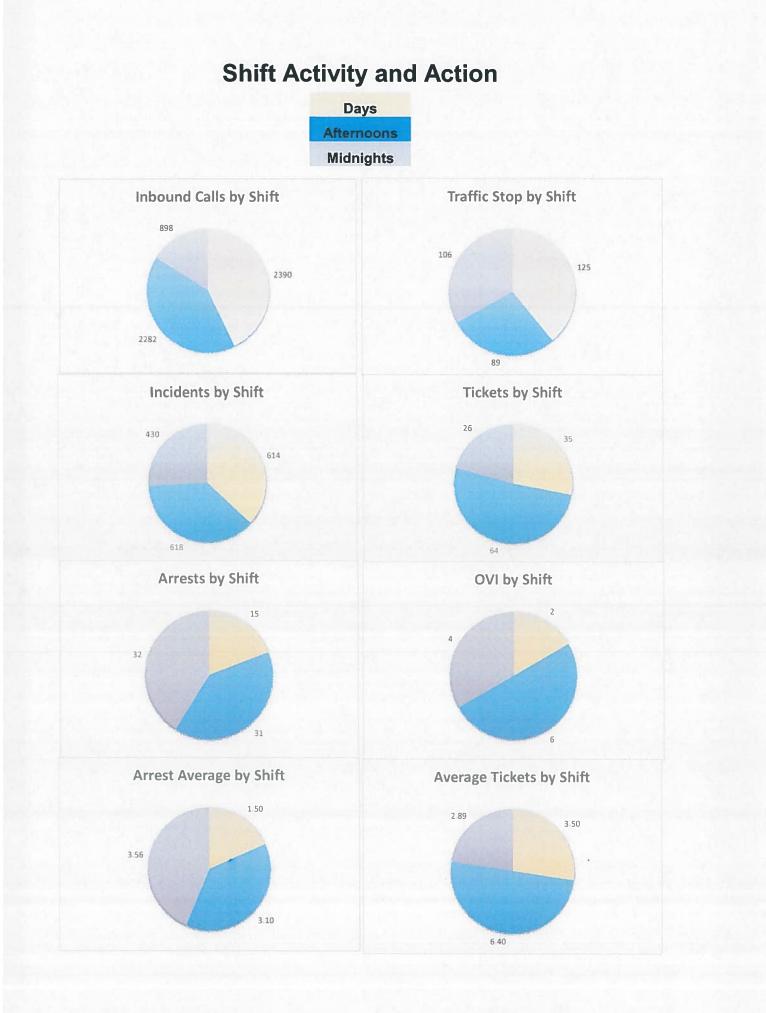

| 2       | 1   |
| PTL   | ALLEN     | 3                 | 4       | 1   |
| PTL   | NOAH      | 17                | 6       | 1   |
| PTL   | WOMACK    | 5                 | 5       | 1   |
| PTL   | MCNULTY   | 3                 | 2       |     |
| PTL   | ELLIS     | 9                 | 3       |     |
| PTL   | SCHMITT   | 3                 | 4       |     |
|       | OTHER     |                   | 2       |     |
| TOTAL |           | 107               | 00      |     |
| IUIAL |           | 127               | 83      | 12  |

## **Calls for Service and Major Crimes**

The FBI requests data for Uniform Crime Statistics over 10 Major Crimes: Homicide, Rape, Robbery, Assault, Burglary, Larceny, Auto Theft, Arson, Human Trafficking: Servitude and Human Trafficking: Sex Acts.





#### **RETURN A - MONTHLY RETURN OF OFFENSES KNOWN TO THE POLICE**

This report is authorized by law Title 28, Section 534, U.S. Code. Your cooperation in completing this form will assist the FBI, in compiling timely, comprehensive, and accurate data. Please submit this form monthly, by the seventh day after the close of the month, and any questions to the FBI, Criminal Justice Information Services Division, Attention: Uniform Crime Reports/Module E-3, 1000 Custer Hollow Road, Clarksburg, West Virginia 26306; telephone 304-625-4830, facsimile 304-625-3566. Under the Paperwork Reduction Act, you are not required to complete this form unless it contains a valid OMB control number. The form takes approximately 10 minutes to complete. Instructions for preparing the form appear on the reverse