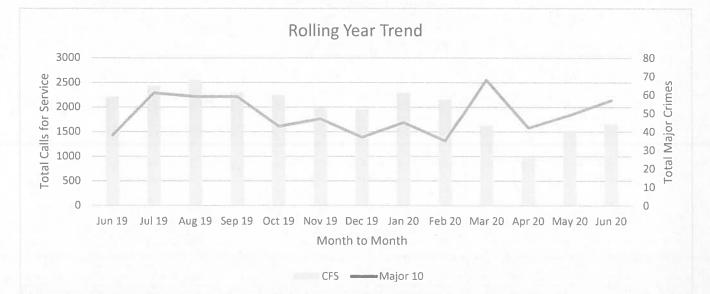

## **Calls for Service and Major Crimes**

The FBI requests data for Uniform Crime Statistics over 10 Major Crimes: Homicide, Rape, Robbery, Assault, Burglary, Larceny, Auto Theft, Arson, Human Trafficking: Servitude and Human Trafficking: Sex Acts.