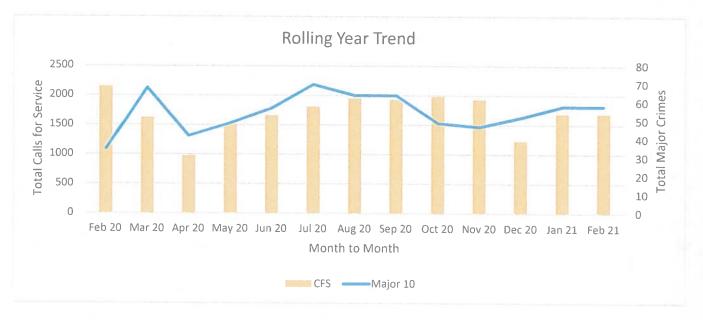

### Calls for Service and Major Crimes

The FBI requests data for Uniform Crime Statistics over 10 Major Crimes: Homicide, Rape, Robbery, Assault, Burglary, Larceny, Auto Theft, Arson, Human Trafficking: Servitude and Human Trafficking: Sex Acts.