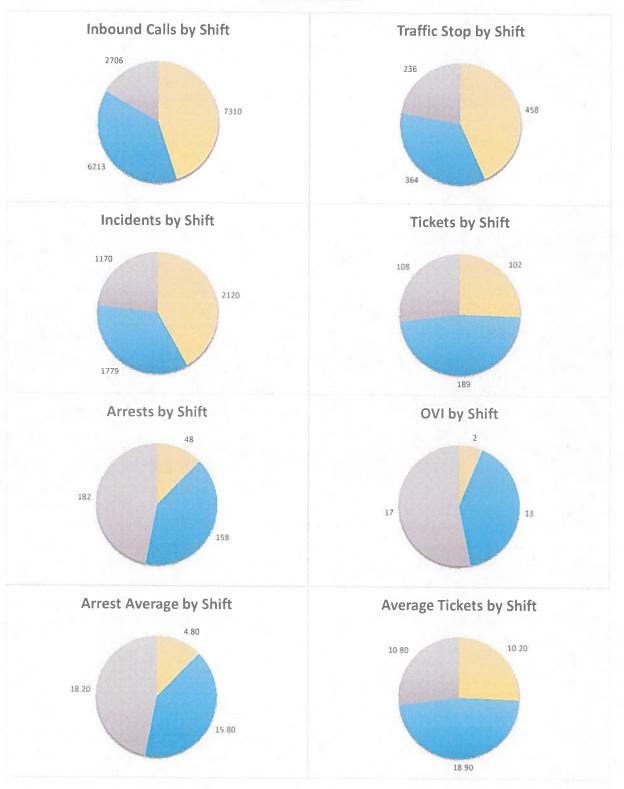

## **Quarterly Shift Activity and Action**

Days

Afternoons

Midnights

| Saved                                    | × |
|------------------------------------------|---|
| The summary has been successfully saved. |   |
| ·                                        |   |