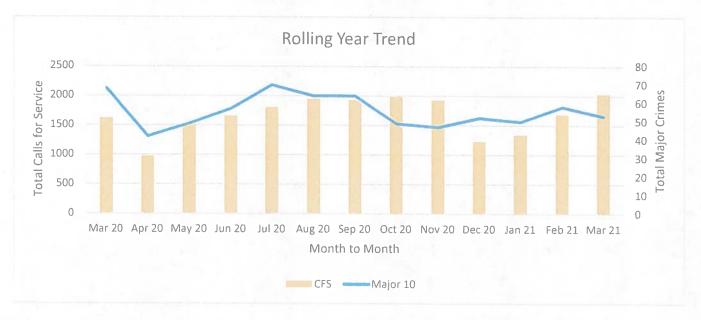

### Calls for Service and Major Crimes

The FBI requests data for Uniform Crime Statistics over 10 Major Crimes: Homicide, Rape, Robbery, Assault, Burglary, Larceny, Auto Theft, Arson, Human Trafficking: Servitude and Human Trafficking: Sex Acts.